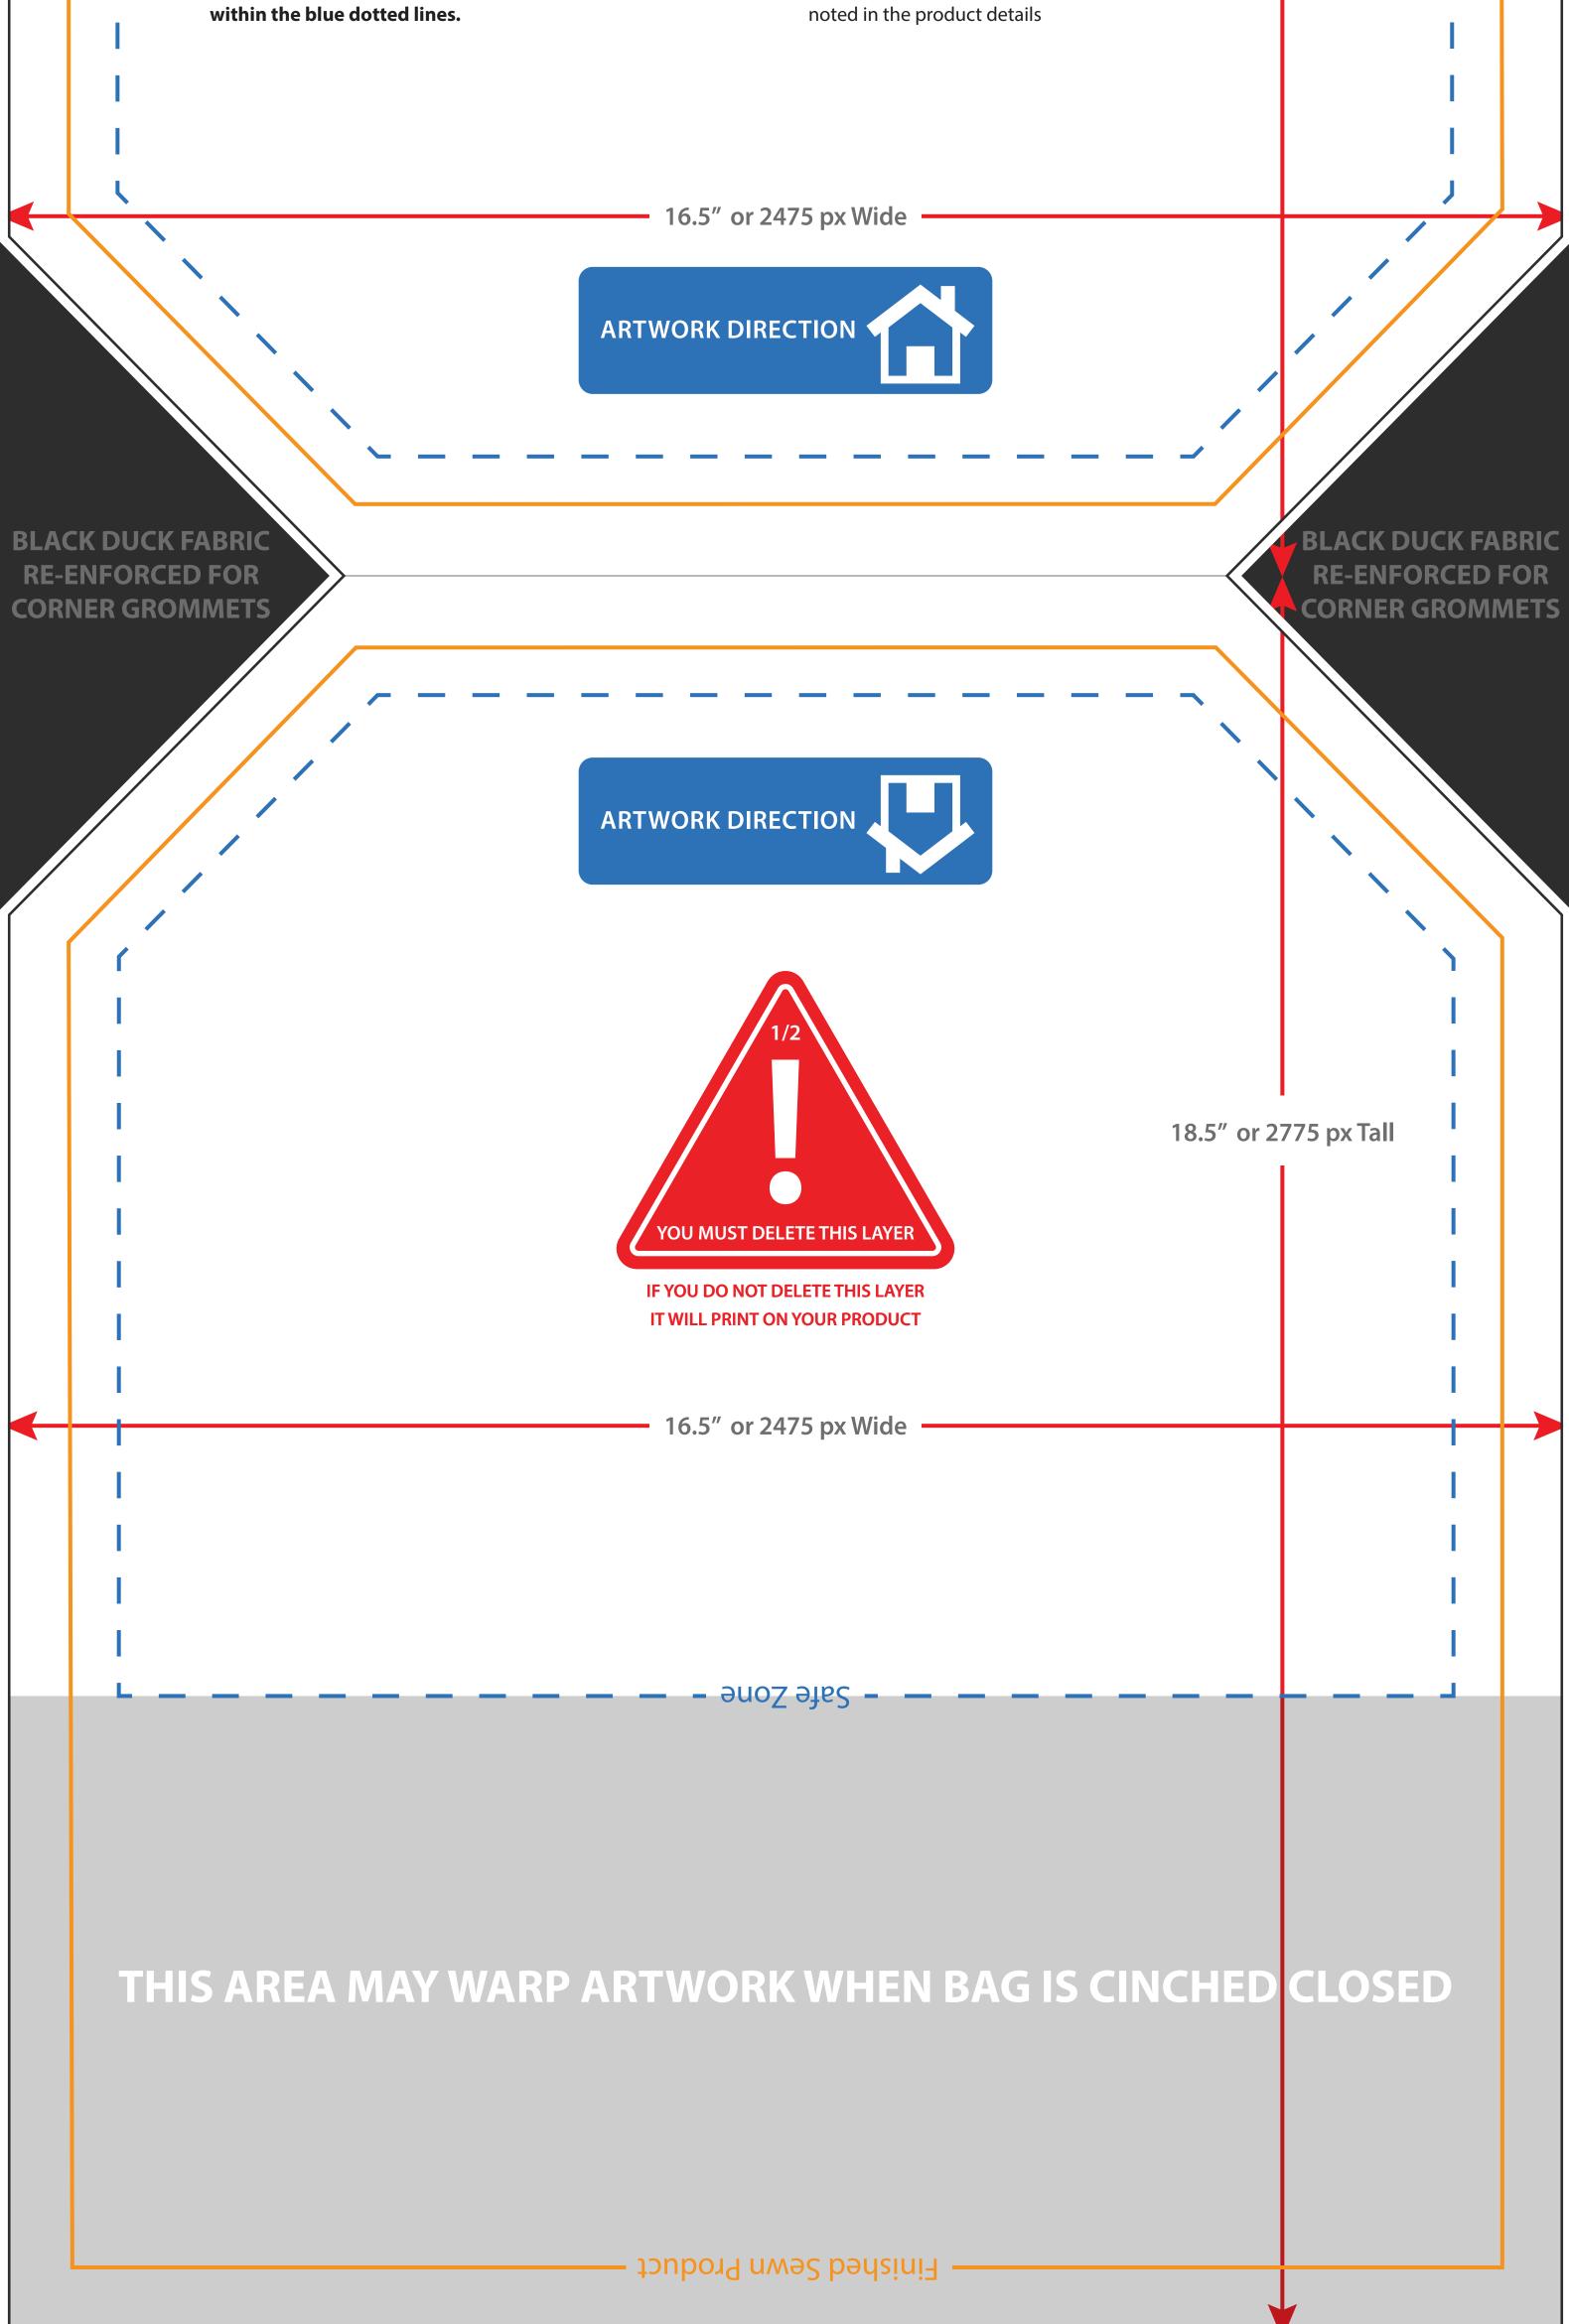

## **Finished Sewn Product** THIS AREA MAY WARP ARTWORK WHEN BAG IS CINCHED CLOSED - Safe Zone 18.5" or 2775 px Tall **MWW** ON DEMAND custom printing & manufacturing Instructions **Drawstring Gym Bag Specs** Step 1: Place artwork into the layer labeled "PLACE YOUR ARTWORK WITHIN THIS LAYER TO CROP" Finished Sewn Product: 15 x 19" **Step 2:** Ensure all important details of the artwork are Single Panel with Bleed: 16.5 x 18.5" (2325 x 2775 Pixels) within the blue dotted lines, and that you have followed the directions of all template elements Final Total File Size: 16.5 x 37" (2475 x 5500 Pixels) Step 3: Delete the layers labeled Resolution: 150dpi | Color Mode: RGB "DELETE- Seam Lines, Safe Zones" v Double Sided Product | Cover Entire Template "DELETE- Template Information" Safe Zone: Be certain to keep all important elements **Step 4:** Save artwork as a JPEG with the specifications