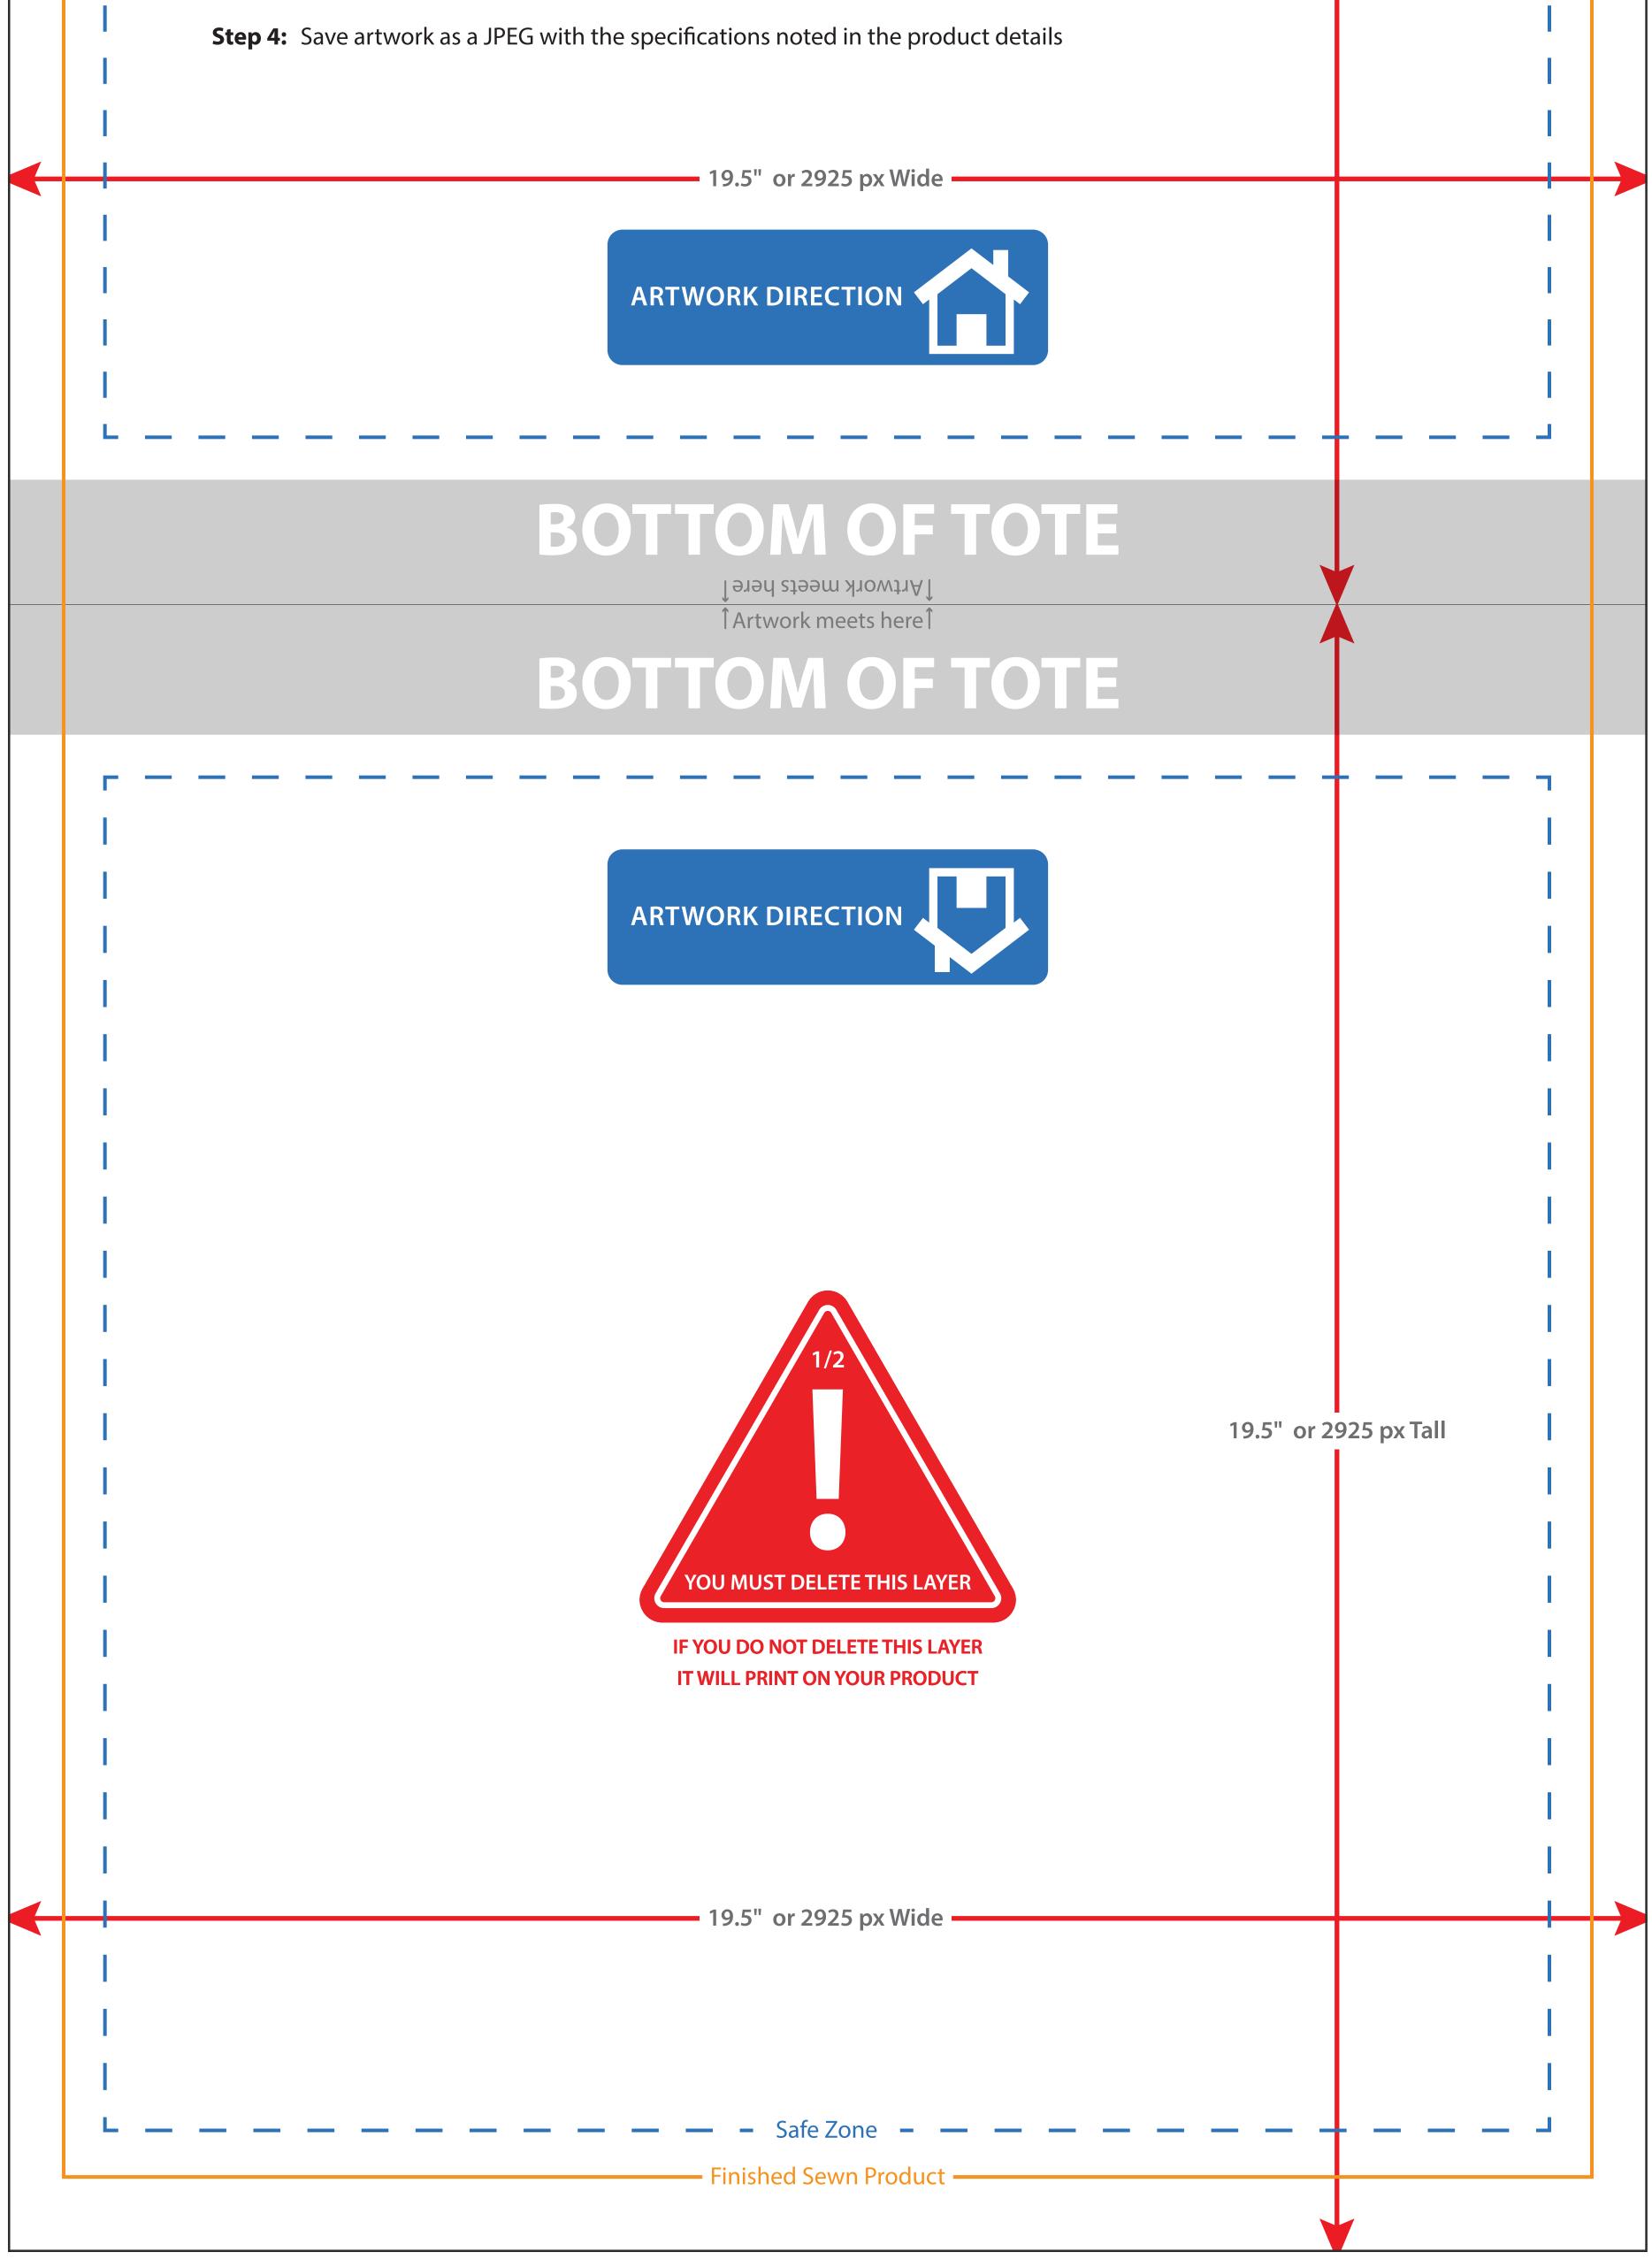

| ——————————————————————————————————————                                                     |                       |
|--------------------------------------------------------------------------------------------|-----------------------|
| — — — — — — — — — — — Safe Zone – — — — —                                                  |                       |
|                                                                                            |                       |
| WWW ON DEMAND                                                                              |                       |
| custom printing & manufacturing                                                            |                       |
| 18" Tote Specs                                                                             |                       |
| Finished Sewn Product: 18 x 18"                                                            |                       |
| Single Panel with Bleed: 19.5 x 19.5" (2925 x 2925 Pixels)                                 |                       |
| Final Total File Size: 19.5 x 39" (2925 x 5850 Pixels)                                     |                       |
| Resolution: 150dpi   Color Mode: RGB   Double Sided Product   Cover <u>Entire</u> Template |                       |
| Safe Zone: Be certain to keep all important elements within the blue dotted lines.         |                       |
| Instructions                                                                               |                       |
| Step 1: Place artwork into the layer labeled "SAVE- PLACE YOUR ARTWORK HERE"               | 10.5" or 2025 py Tall |
| <b>Step 2:</b> Ensure all important details of the artwork are within the blue dotted      | 19.5" or 2925 px Tall |
| lines, and that you have followed the directions of all template elements                  |                       |
| Step 3: Delete the layers labeled                                                          |                       |
| "DELETE- Seam Lines, Safe Zones"<br>"DELETE- Template Information"                         |                       |