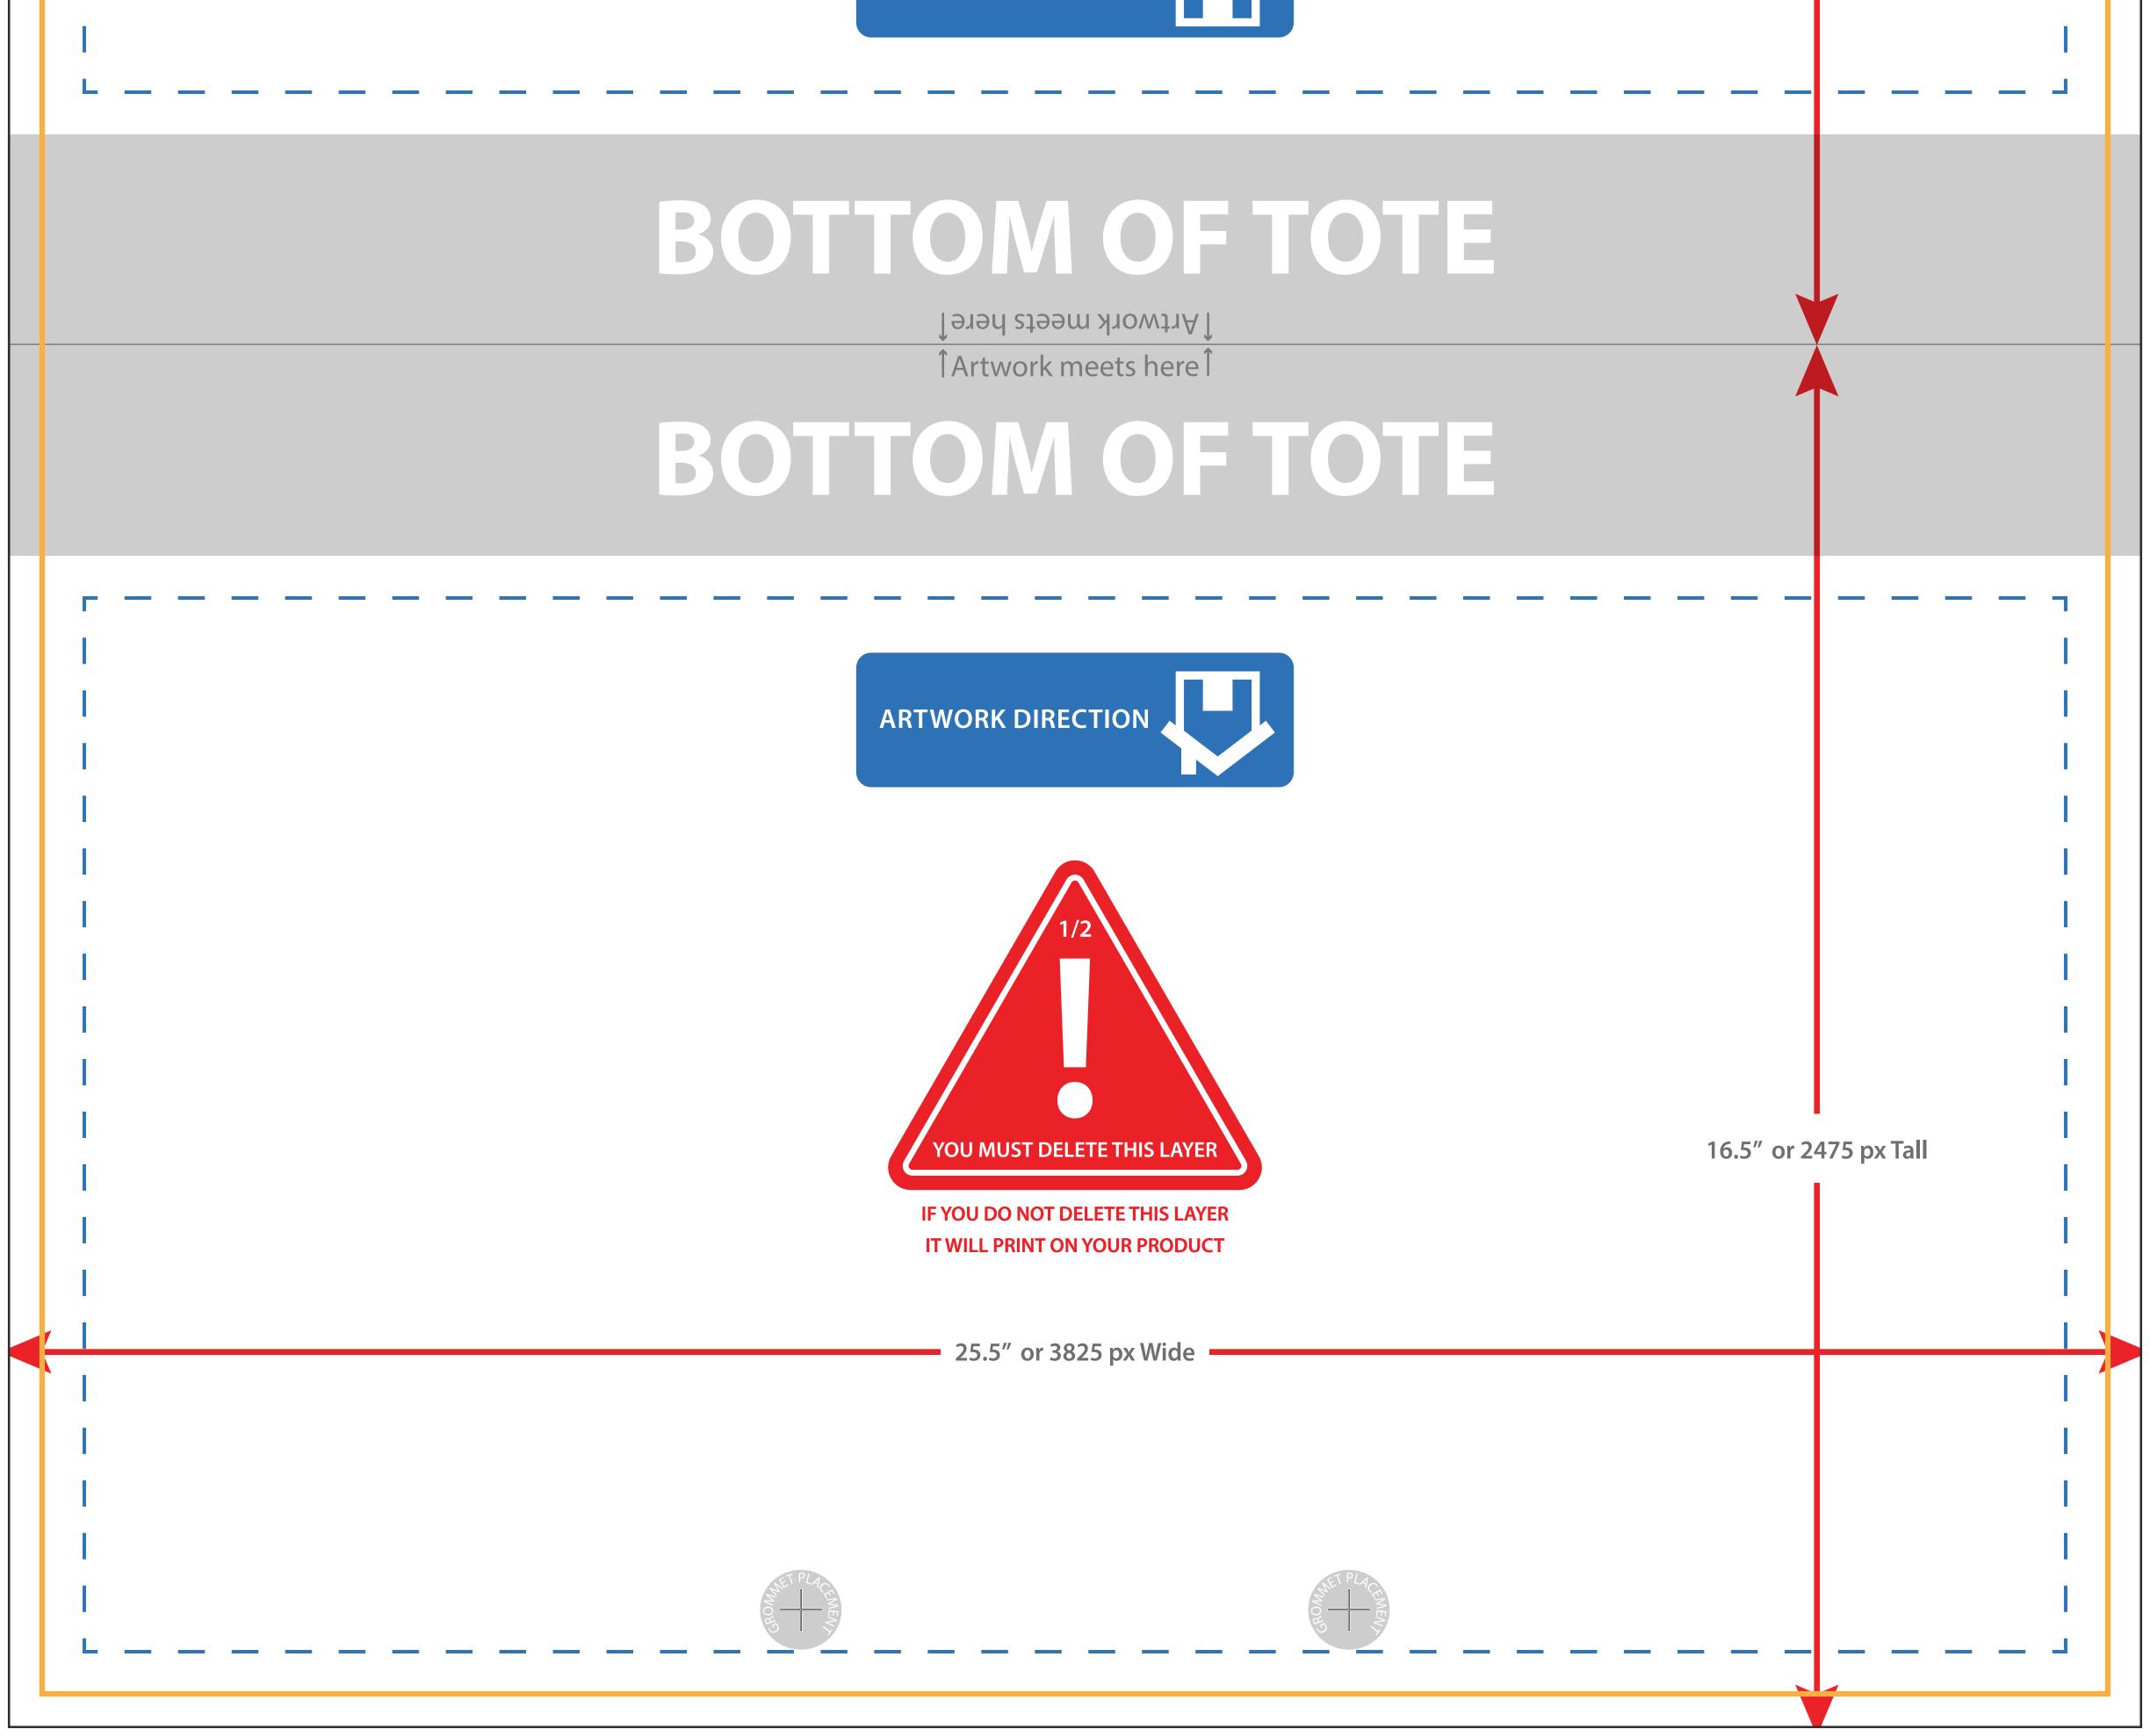

## Weekender Tote Specs with Rope Handles

Finished Sewn Product: 24 x13"

Single Panel with Bleed: 25.5 x 16.5" (3825 x 2475 Pixels)

Final Total File Size: 25.5 x 33" (3825 x 4950 Pixels)

Resolution: 150dpi | Color Mode: RGB

Double Sided Product | Cover <u>Entire</u> Template

Safe Zone: Be certain to keep all important elements

within the blue dotted lines.

## Instructions

- **Step 1:** Place artwork into the layer labeled "SAVE- PLACE YOUR ARTWORK HERE"
- **Step 2:** Ensure all important details of the artwork are within the blue dotted lines, and that you have followed the directions of all template elements
- **Step 3:** Delete the layers labeled "DELETE- Seam Lines, Safe Zones" "DELETE- Template Information"
- **Step 4:** Save artwork as a JPEG with the specifications noted in the product details

25.5" or 3825 px Wide

ARTWORK DIRECTION

16.5" or 2475 px Tall