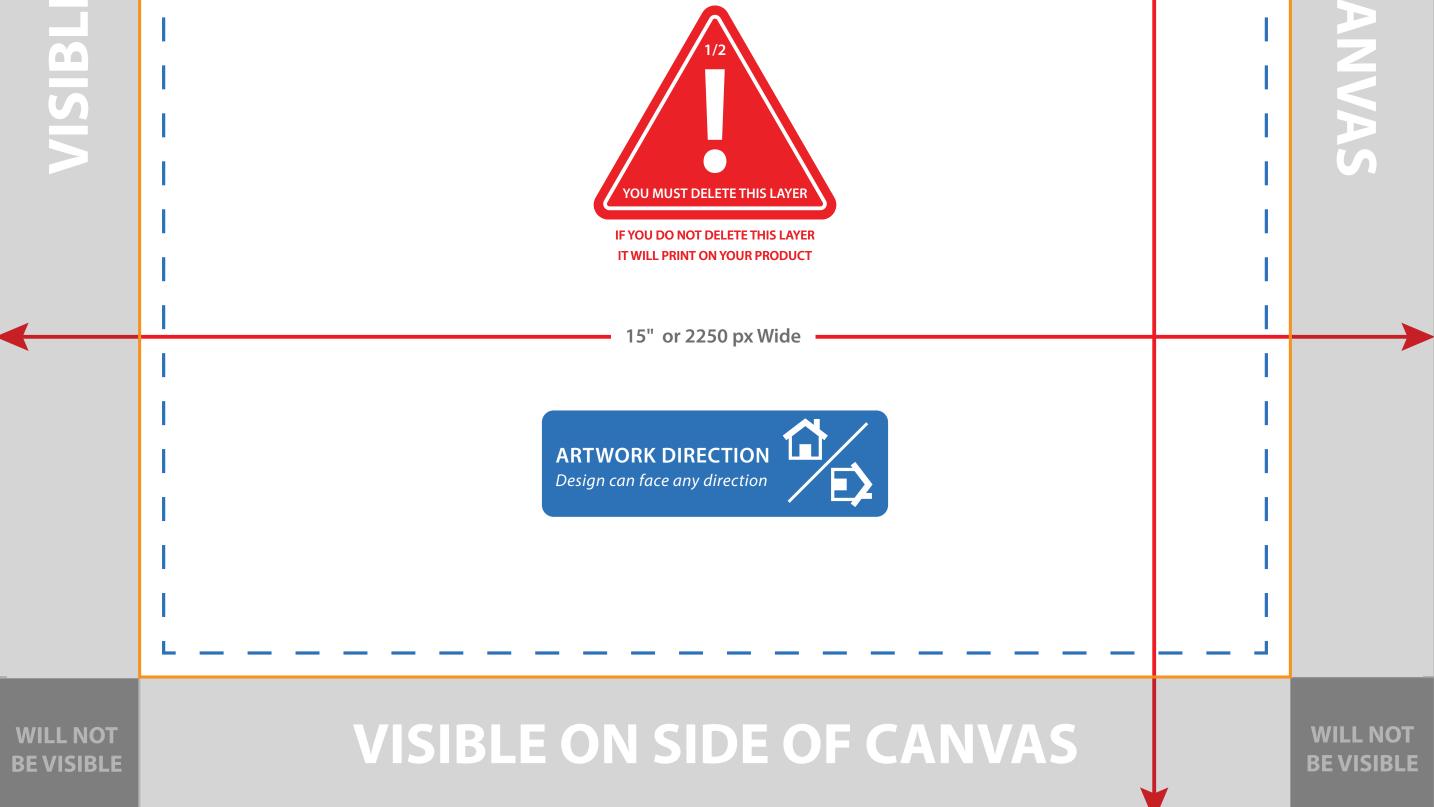

### 12 x 18" Gallery Wrap Canvas Specs

Finished Product: 12 x 18 x 1.5"

Final Total File Size: 15 x 21" (2250 x 3150 Pixels)

Resolution: 150dpi | Color Mode: RGB | Single Sided Product | Cover Entire Template

Safe Zone: Be certain to keep all important elements within the blue dotted lines.

### Instructions

Step 1: Place artwork into the layer labeled "SAVE- PLACE YOUR ARTWORK HERE"

- **Step 2:** Ensure all important details of the artwork are within the blue dotted lines, and that you have followed the directions of all template elements
- Step 3: Delete the layers labeled "DELETE- Finished Product Lines, Safe Zones" "DELETE- Template Information"

21" or 3150 px Tall

**Step 4:** Save artwork as a JPEG with the specifications noted in the product details