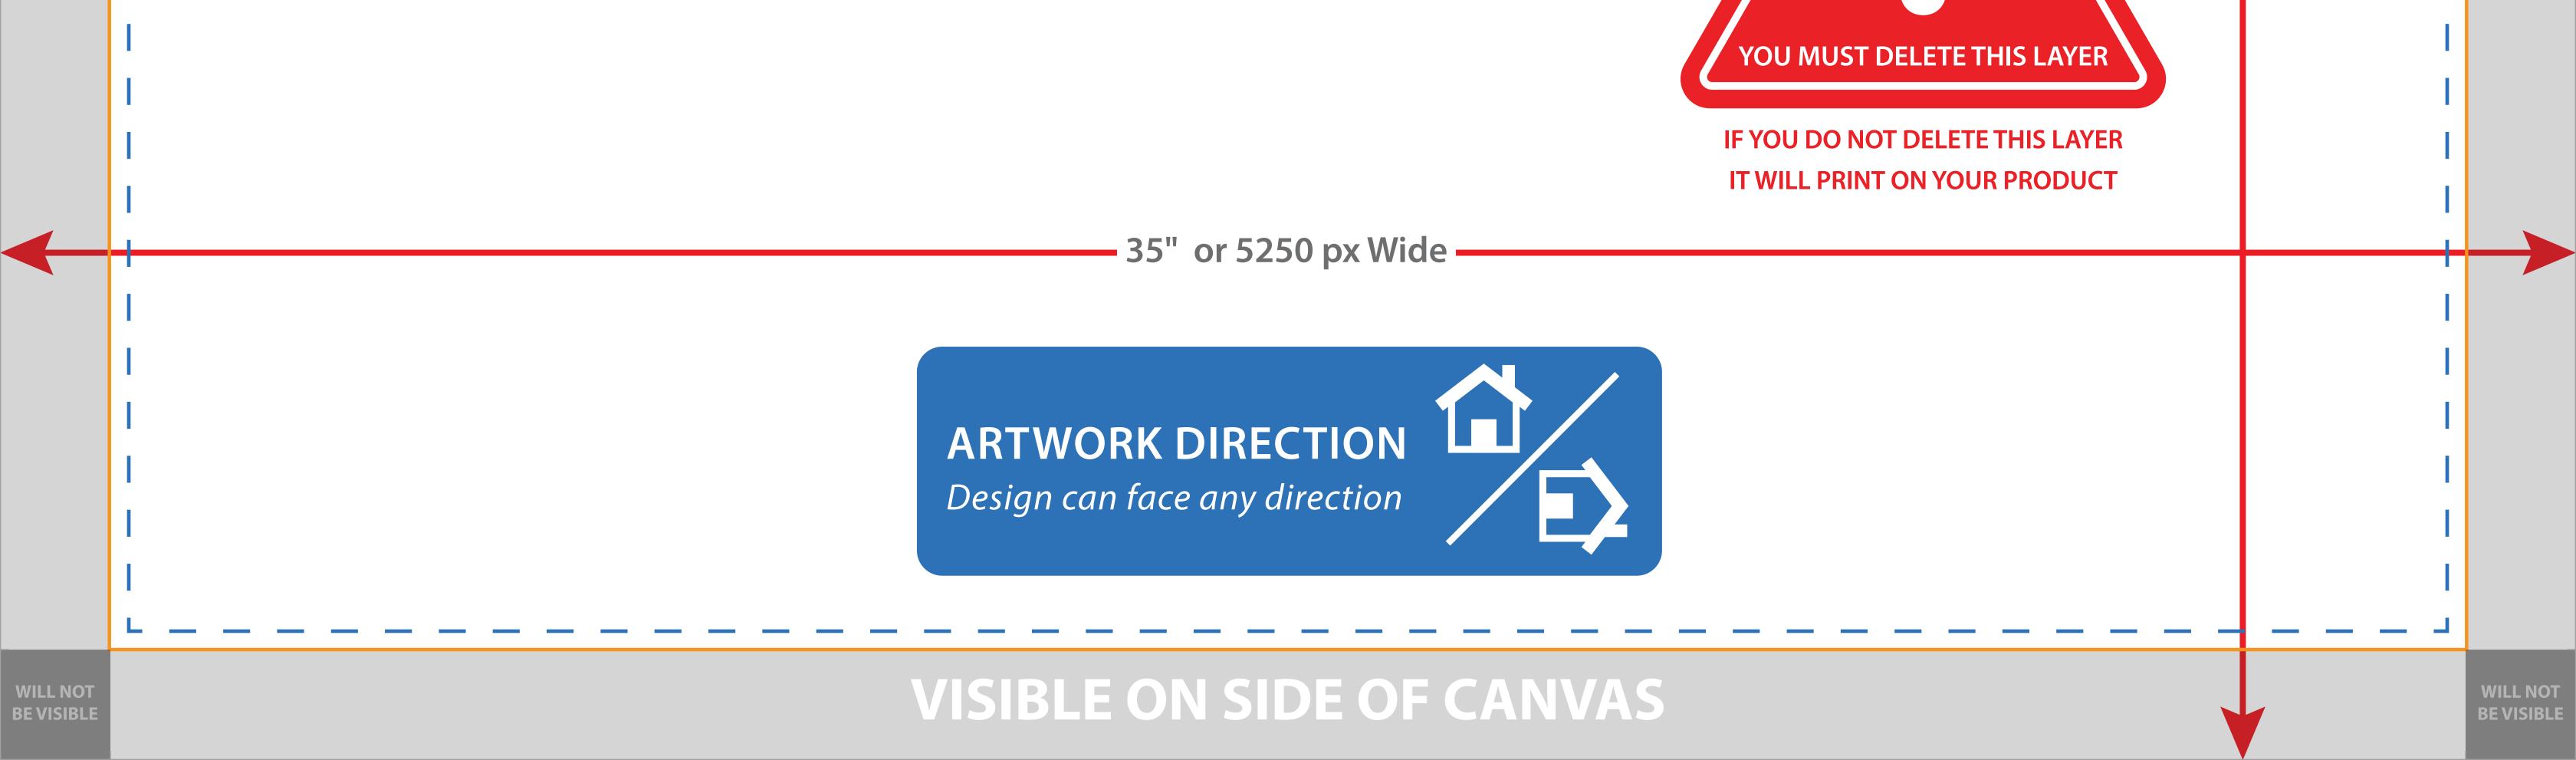

## 32 x 32" Gallery Wrap Canvas Specs

Finished Product: 32 x 32 x 1.5"

Final Total File Size: 35 x 35" (5250 x 5250 Pixels)

Resolution: 150dpi | Color Mode: RGB | Single Sided Product | Cover <u>Entire</u> Template

Safe Zone: Be certain to keep all important elements within the blue dotted lines.

## Instructions

Step 1: Place artwork into the layer labeled "SAVE- PLACE YOUR ARTWORK HERE"

**Step 2:** Ensure all important details of the artwork are within the blue dotted lines, and that you have followed the directions of all template elements

Step 3: Delete the layers labeled
"DELETE- Finished Product Lines, Safe Zones"
"DELETE- Template Information"

**Step 4:** Save artwork as a JPEG with the specifications noted in the product details

1/2