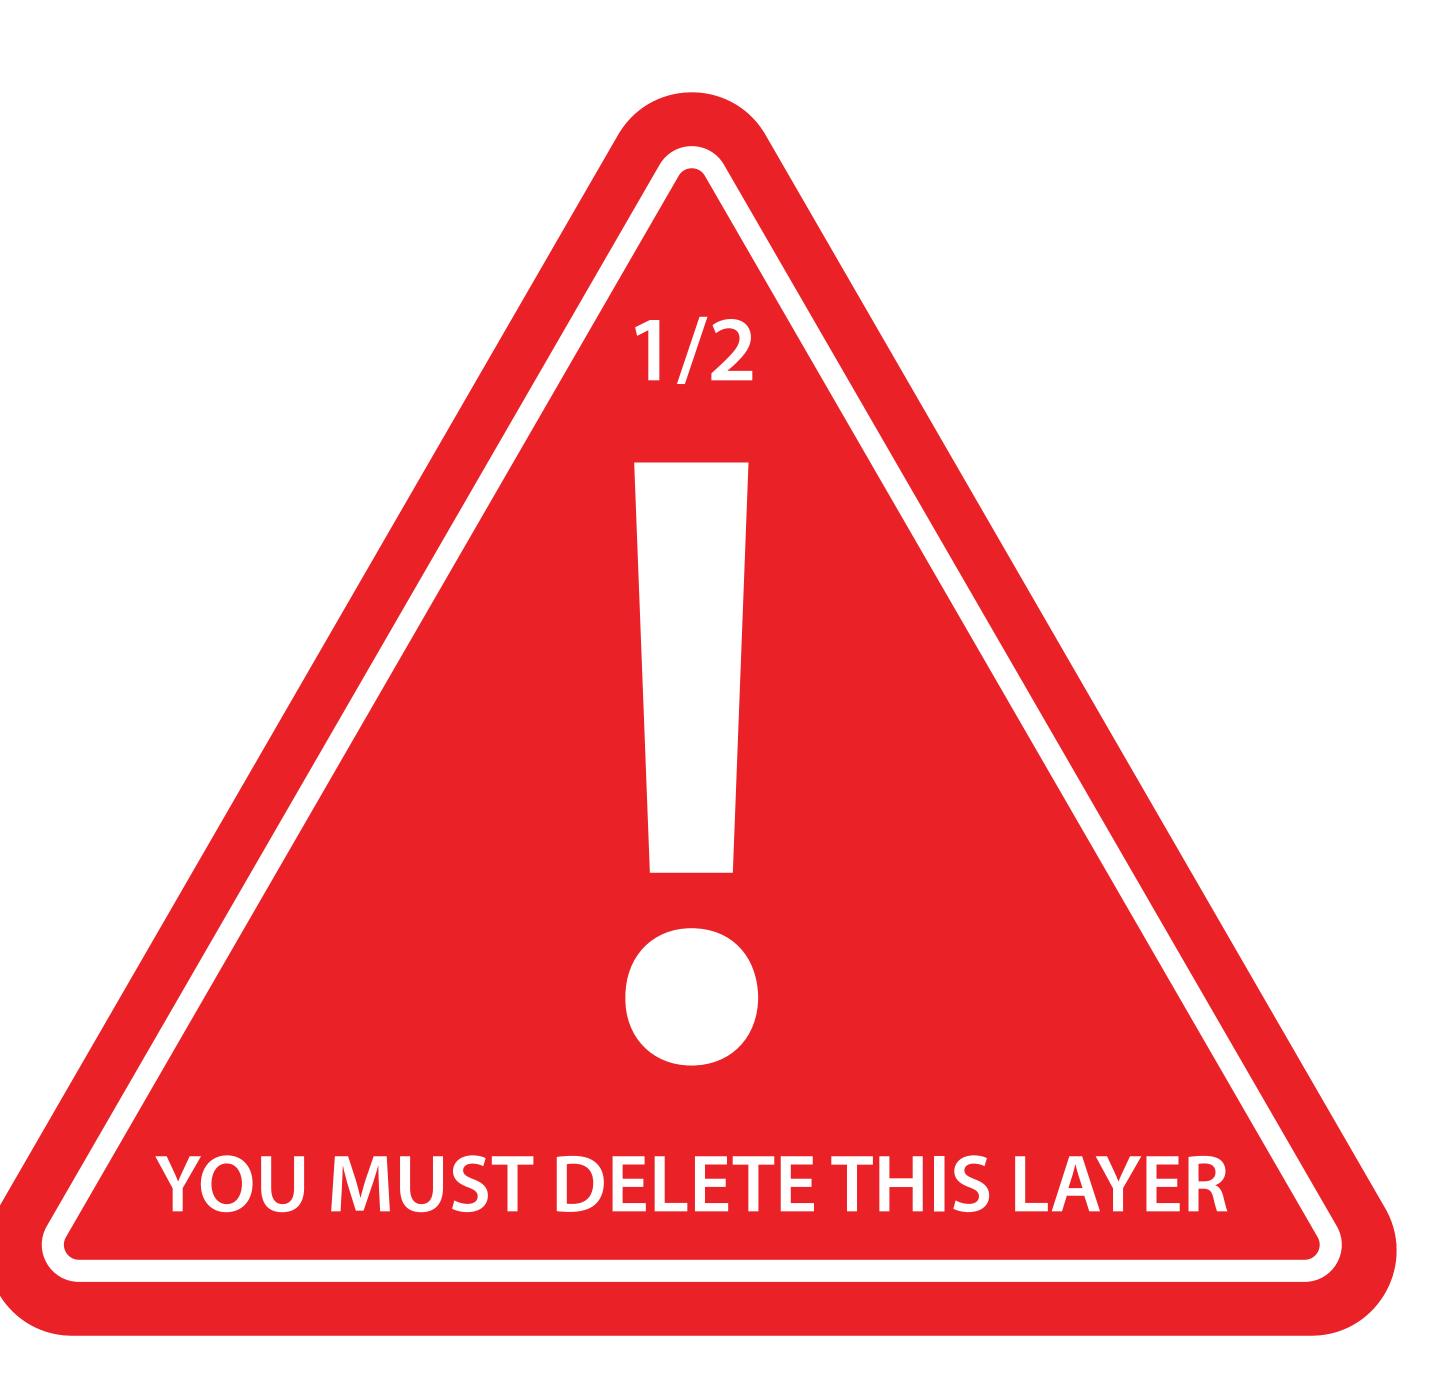

## Instructions

- Step 1: Place artwork into the layer labeled "SAVE- PLACE YOUR ARTWORK HERE"
- **Step 2:** Ensure all important details of the artwork are within the blue dotted lines, and that you have followed the directions of all template elements
- **Step 3:** Delete the layers labeled "DELETE- Seam Lines, Safe Zones"

"DELETE- Template Information"

Step 4: Save artwork as a JPEG with the specifications noted in the product details

77" or 7392 px Tall

IF YOU DO NOT DELETE THIS LAYER
IT WILL PRINT ON YOUR PRODUCT

74" or 7104 px Wide