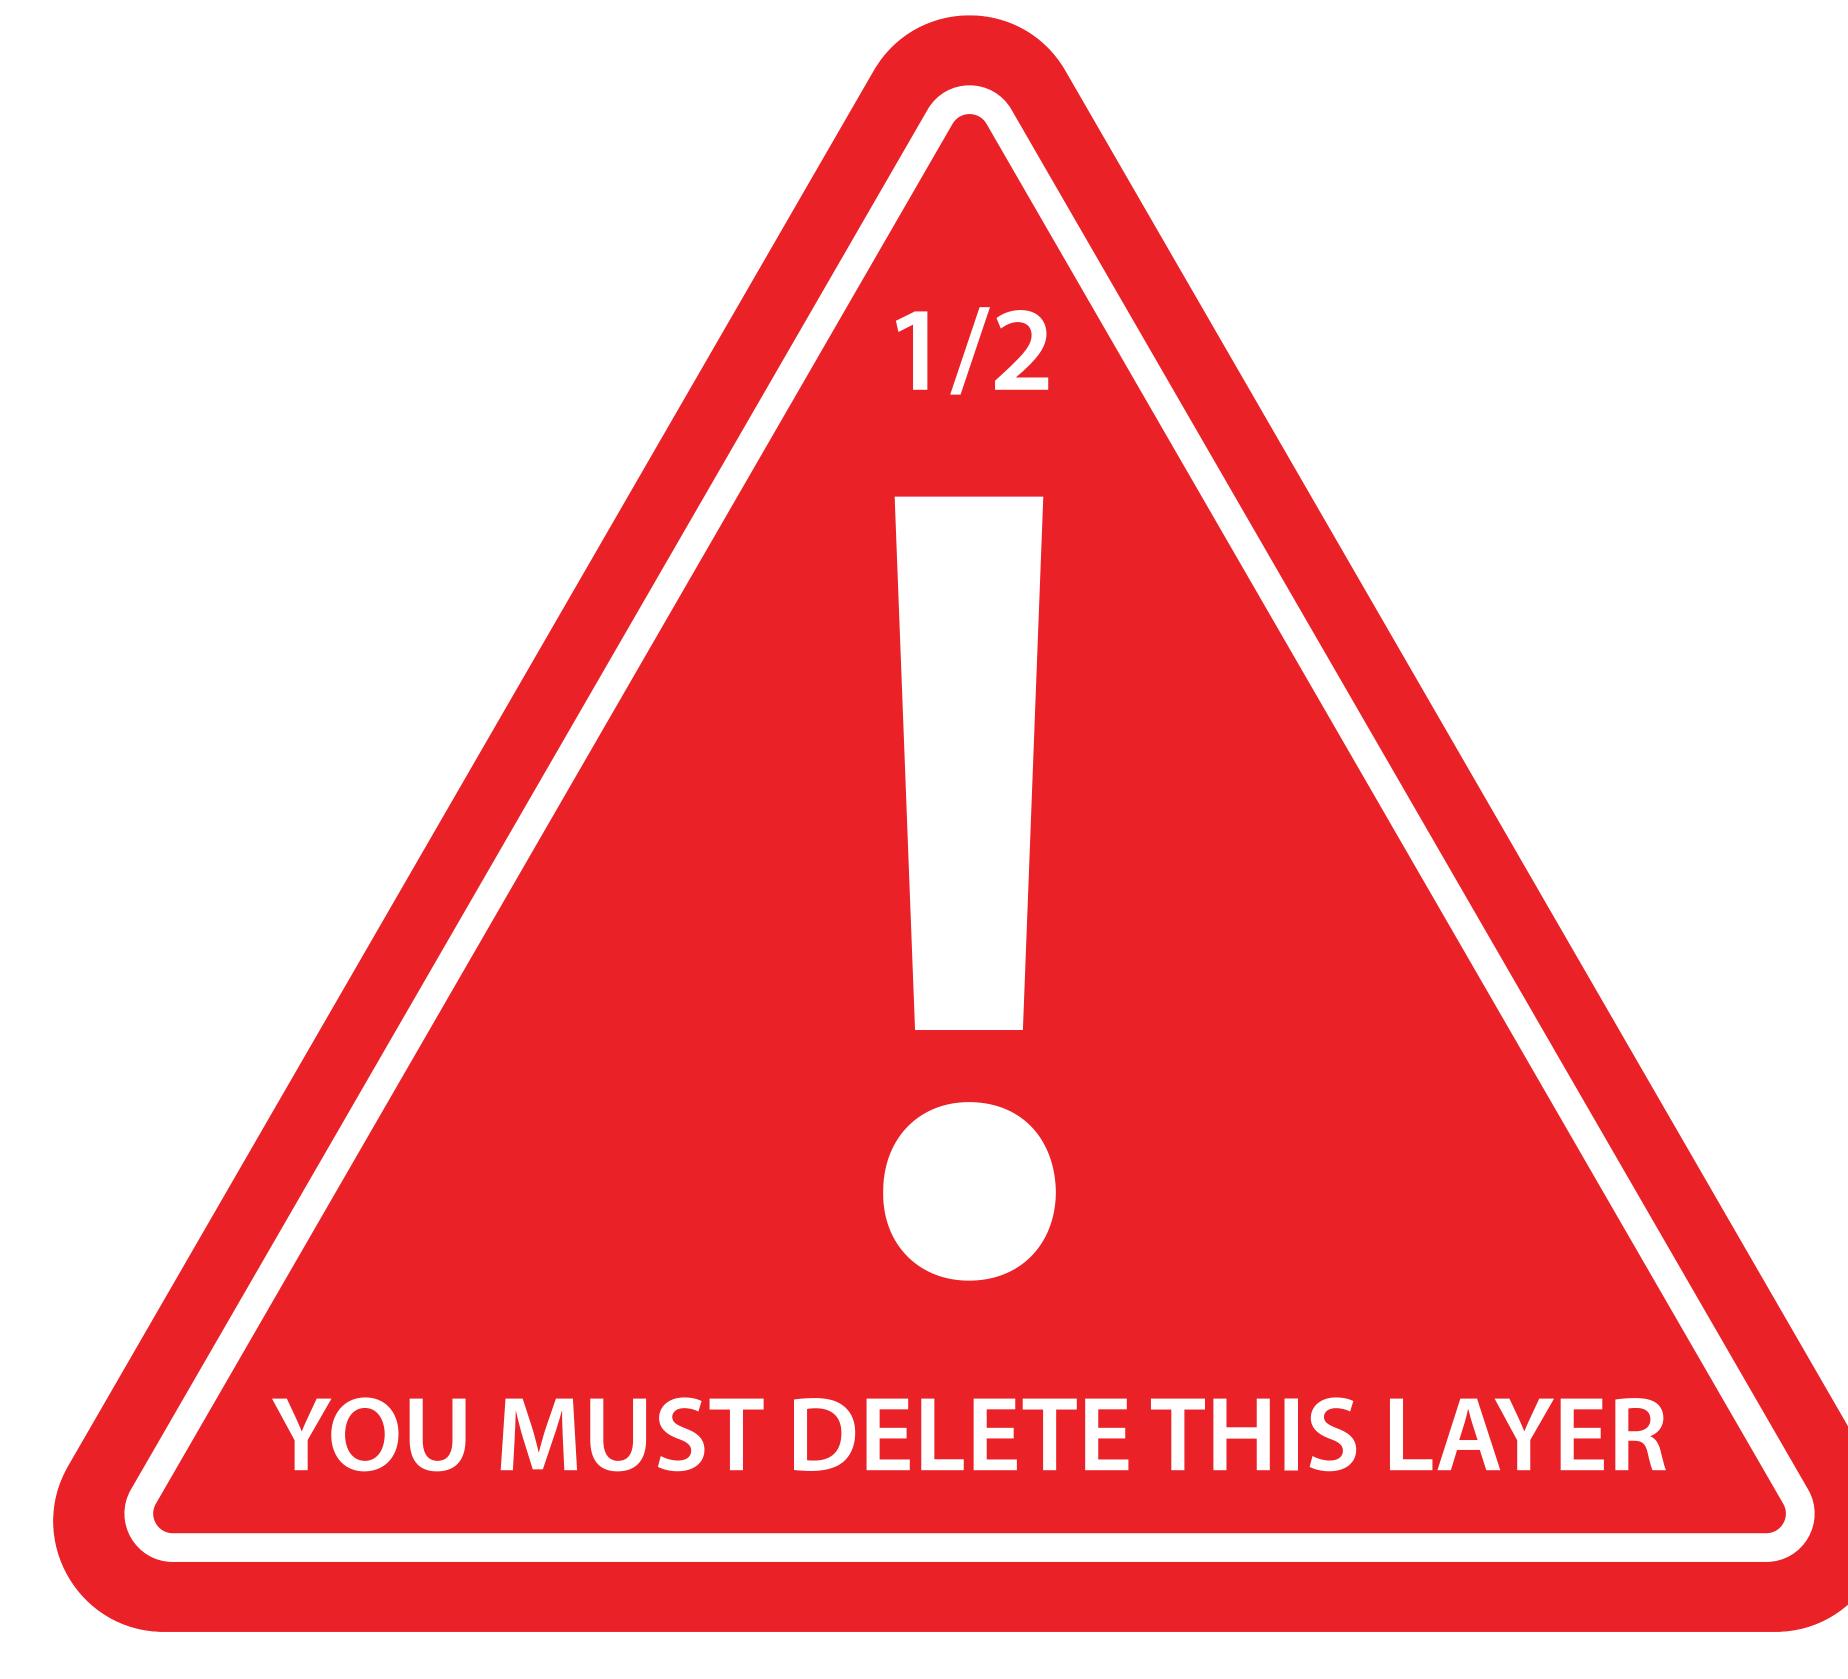

Step 3: Delete the layers labeled

"DELETE- Seam Lines, Safe Zones"

"DELETE- Template Information"

**Step 4:** Save artwork as a JPEG with the specifications noted in the product details

90" or 8640 px Tall

IF YOU DO NOT DELETE THIS LAYER
IT WILL PRINT ON YOUR PRODUCT

-106" or 10176 px Wide -