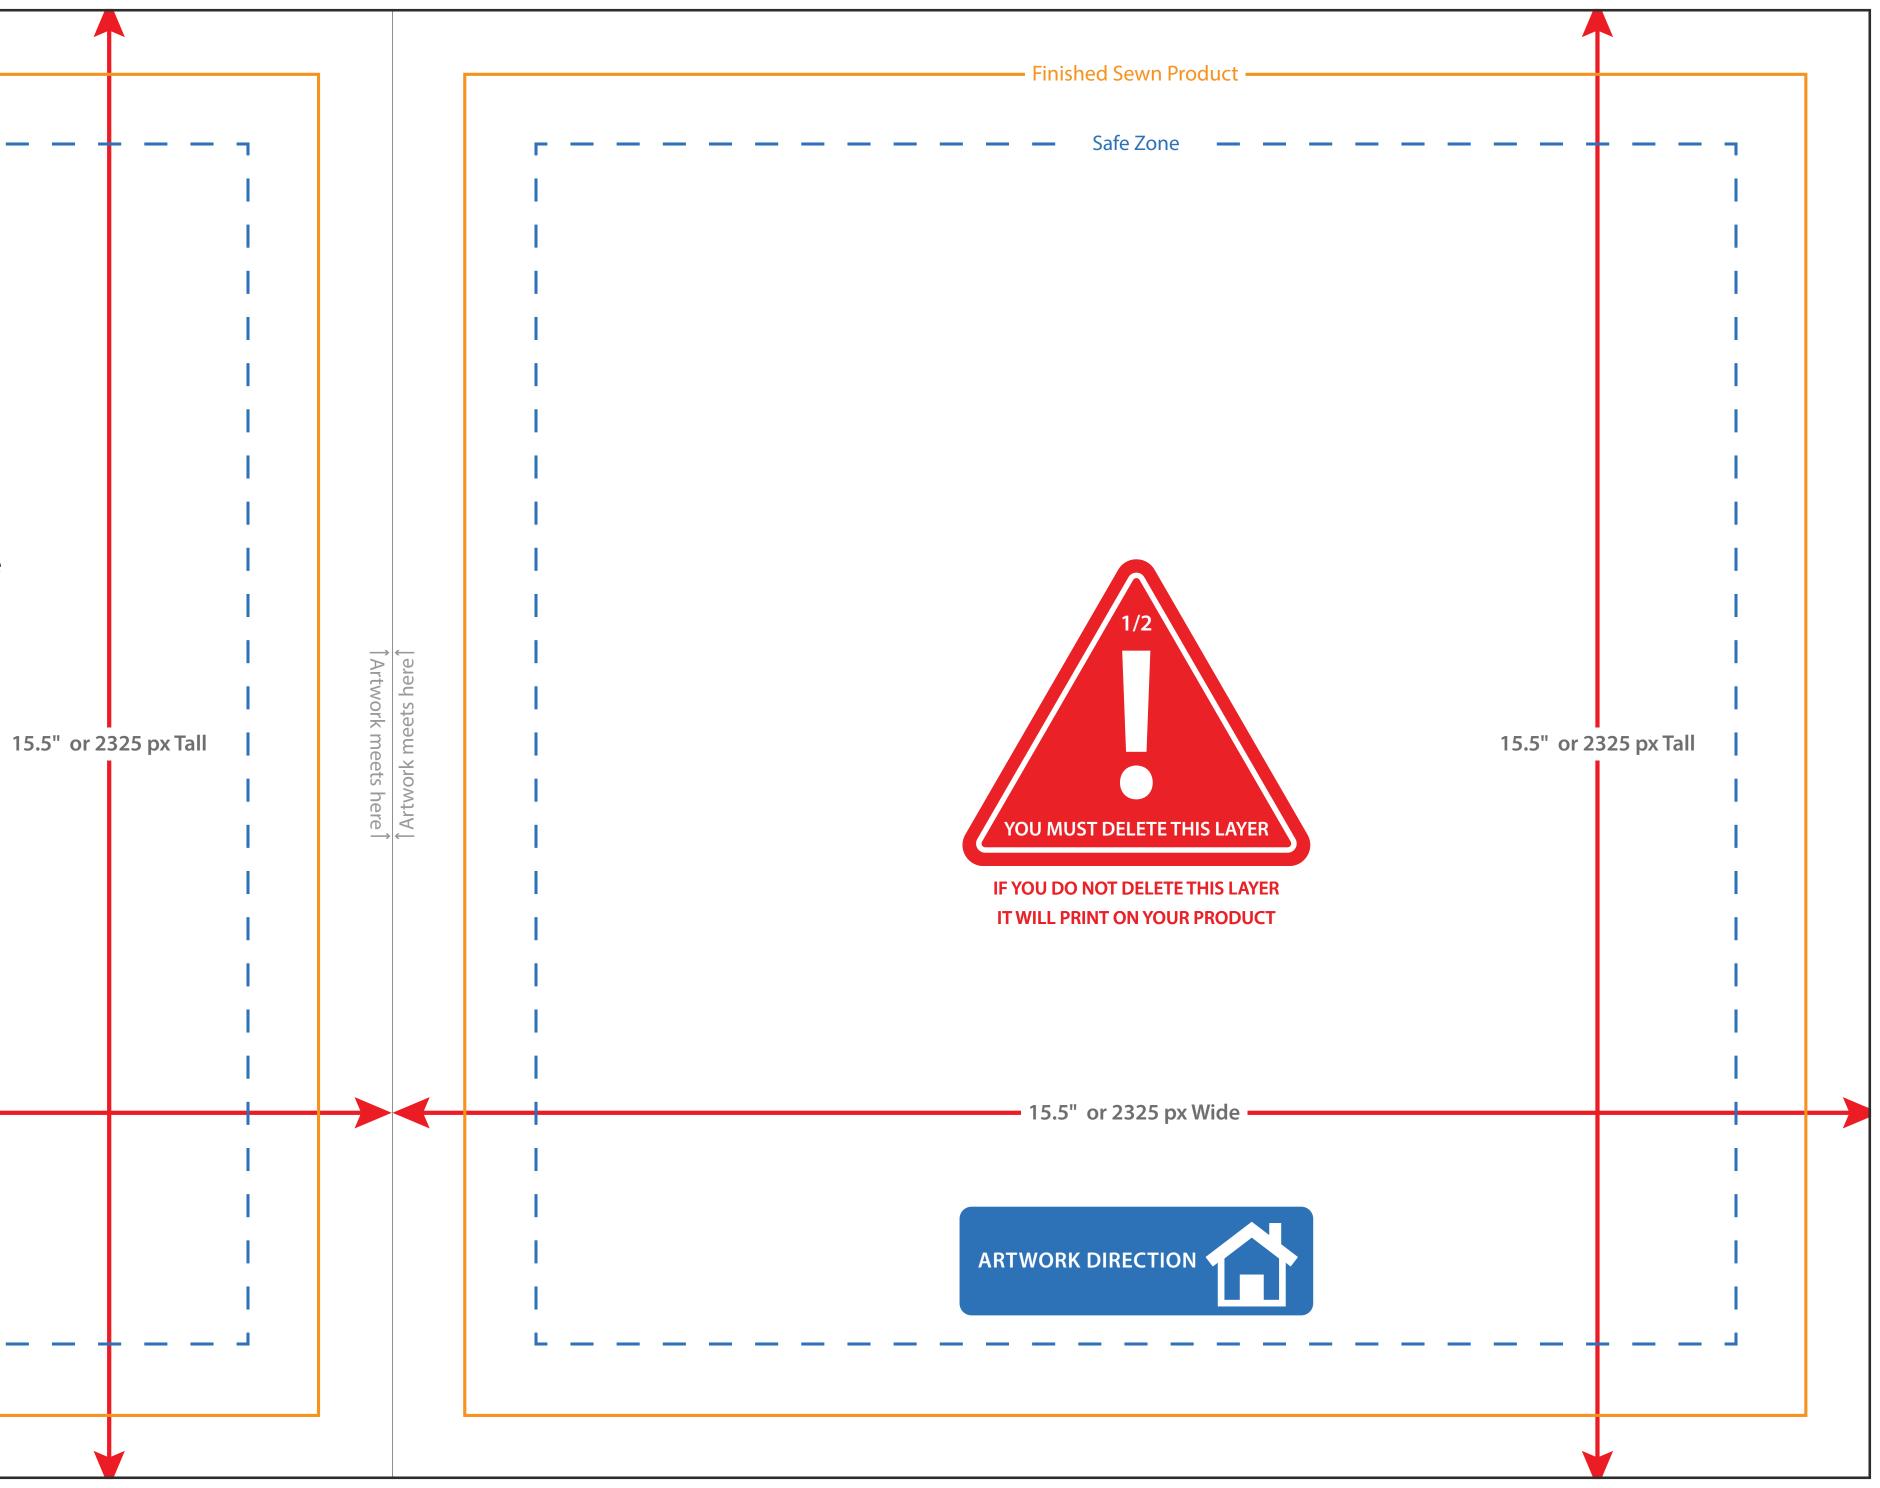

- Finished Sewn Product -

Safe Zone

## 14" Pillow Specs

Finished Sewn Product: 14 x 14"

Single Panel with Bleed: 15.5 x 15.5" (2325 x 2325 Pixels)

Final Total File Size: 31 x 19.5" (4650 x 2325 Pixels)

Resolution: 150dpi | Color Mode: RGB | Double Sided Product | Cover <u>Entire</u> Template

Safe Zone: Be certain to keep all important elements within the blue dotted lines.

## Instructions

**Step 1:** Place artwork into the layer labeled "SAVE- PLACE YOUR ARTWORK HERE"

- **Step 2:** Ensure all important details of the artwork are within the blue dotted lines, and that you have followed the directions of all template elements
- **Step 3:** Delete the layers labeled "DELETE- Seam Lines, Safe Zones" "DELETE-Template Information"

**Step 4:** Save artwork as a JPEG with the specifications noted in the product details

— 15.5" or 2325 px Wide •