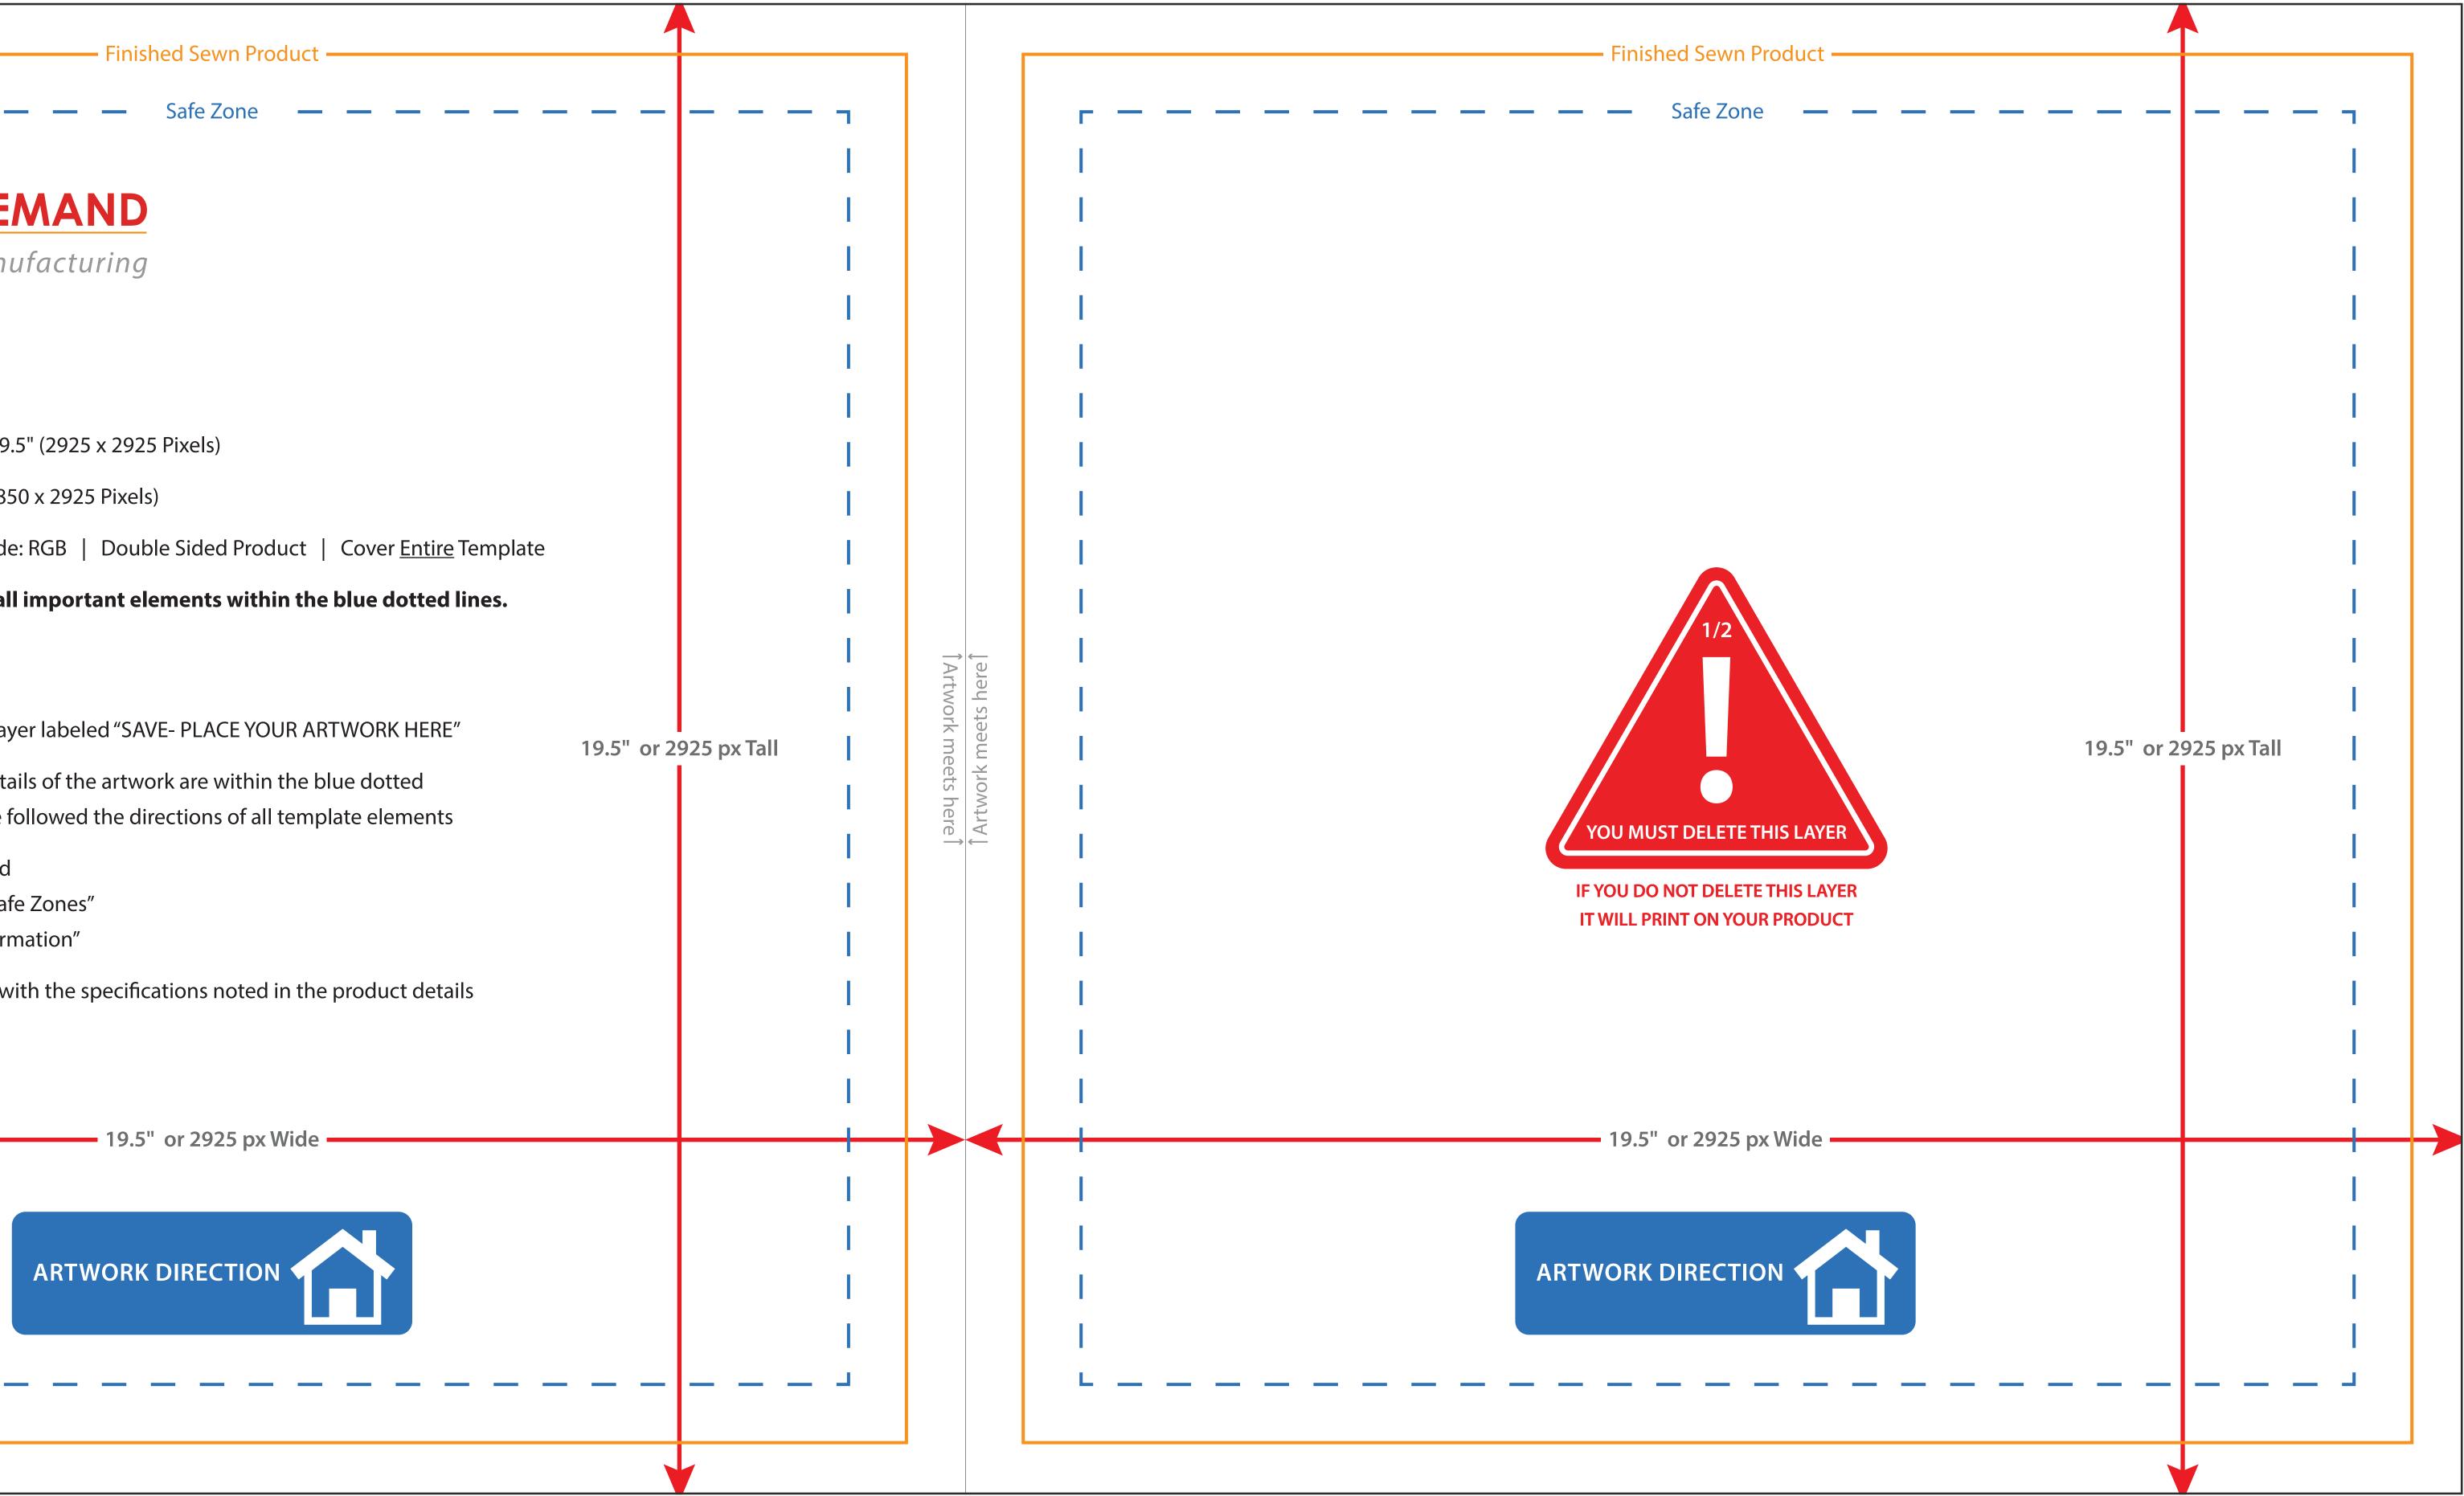

## **18" Pillow Specs**

Finished Sewn Product: 18 x 18"

Single Panel with Bleed: 19.5 x 19.5" (2925 x 2925 Pixels)

Final Total File Size: 39 x 19.5" (5850 x 2925 Pixels)

Resolution: 150dpi | Color Mode: RGB | Double Sided Product | Cover <u>Entire</u> Template

Safe Zone: Be certain to keep all important elements within the blue dotted lines.

## Instructions

**Step 1:** Place artwork into the layer labeled "SAVE- PLACE YOUR ARTWORK HERE"

**Step 2:** Ensure all important details of the artwork are within the blue dotted lines, and that you have followed the directions of all template elements

Step 3: Delete the layers labeled "DELETE- Seam Lines, Safe Zones" "DELETE- Template Information"

**Step 4:** Save artwork as a JPEG with the specifications noted in the product details