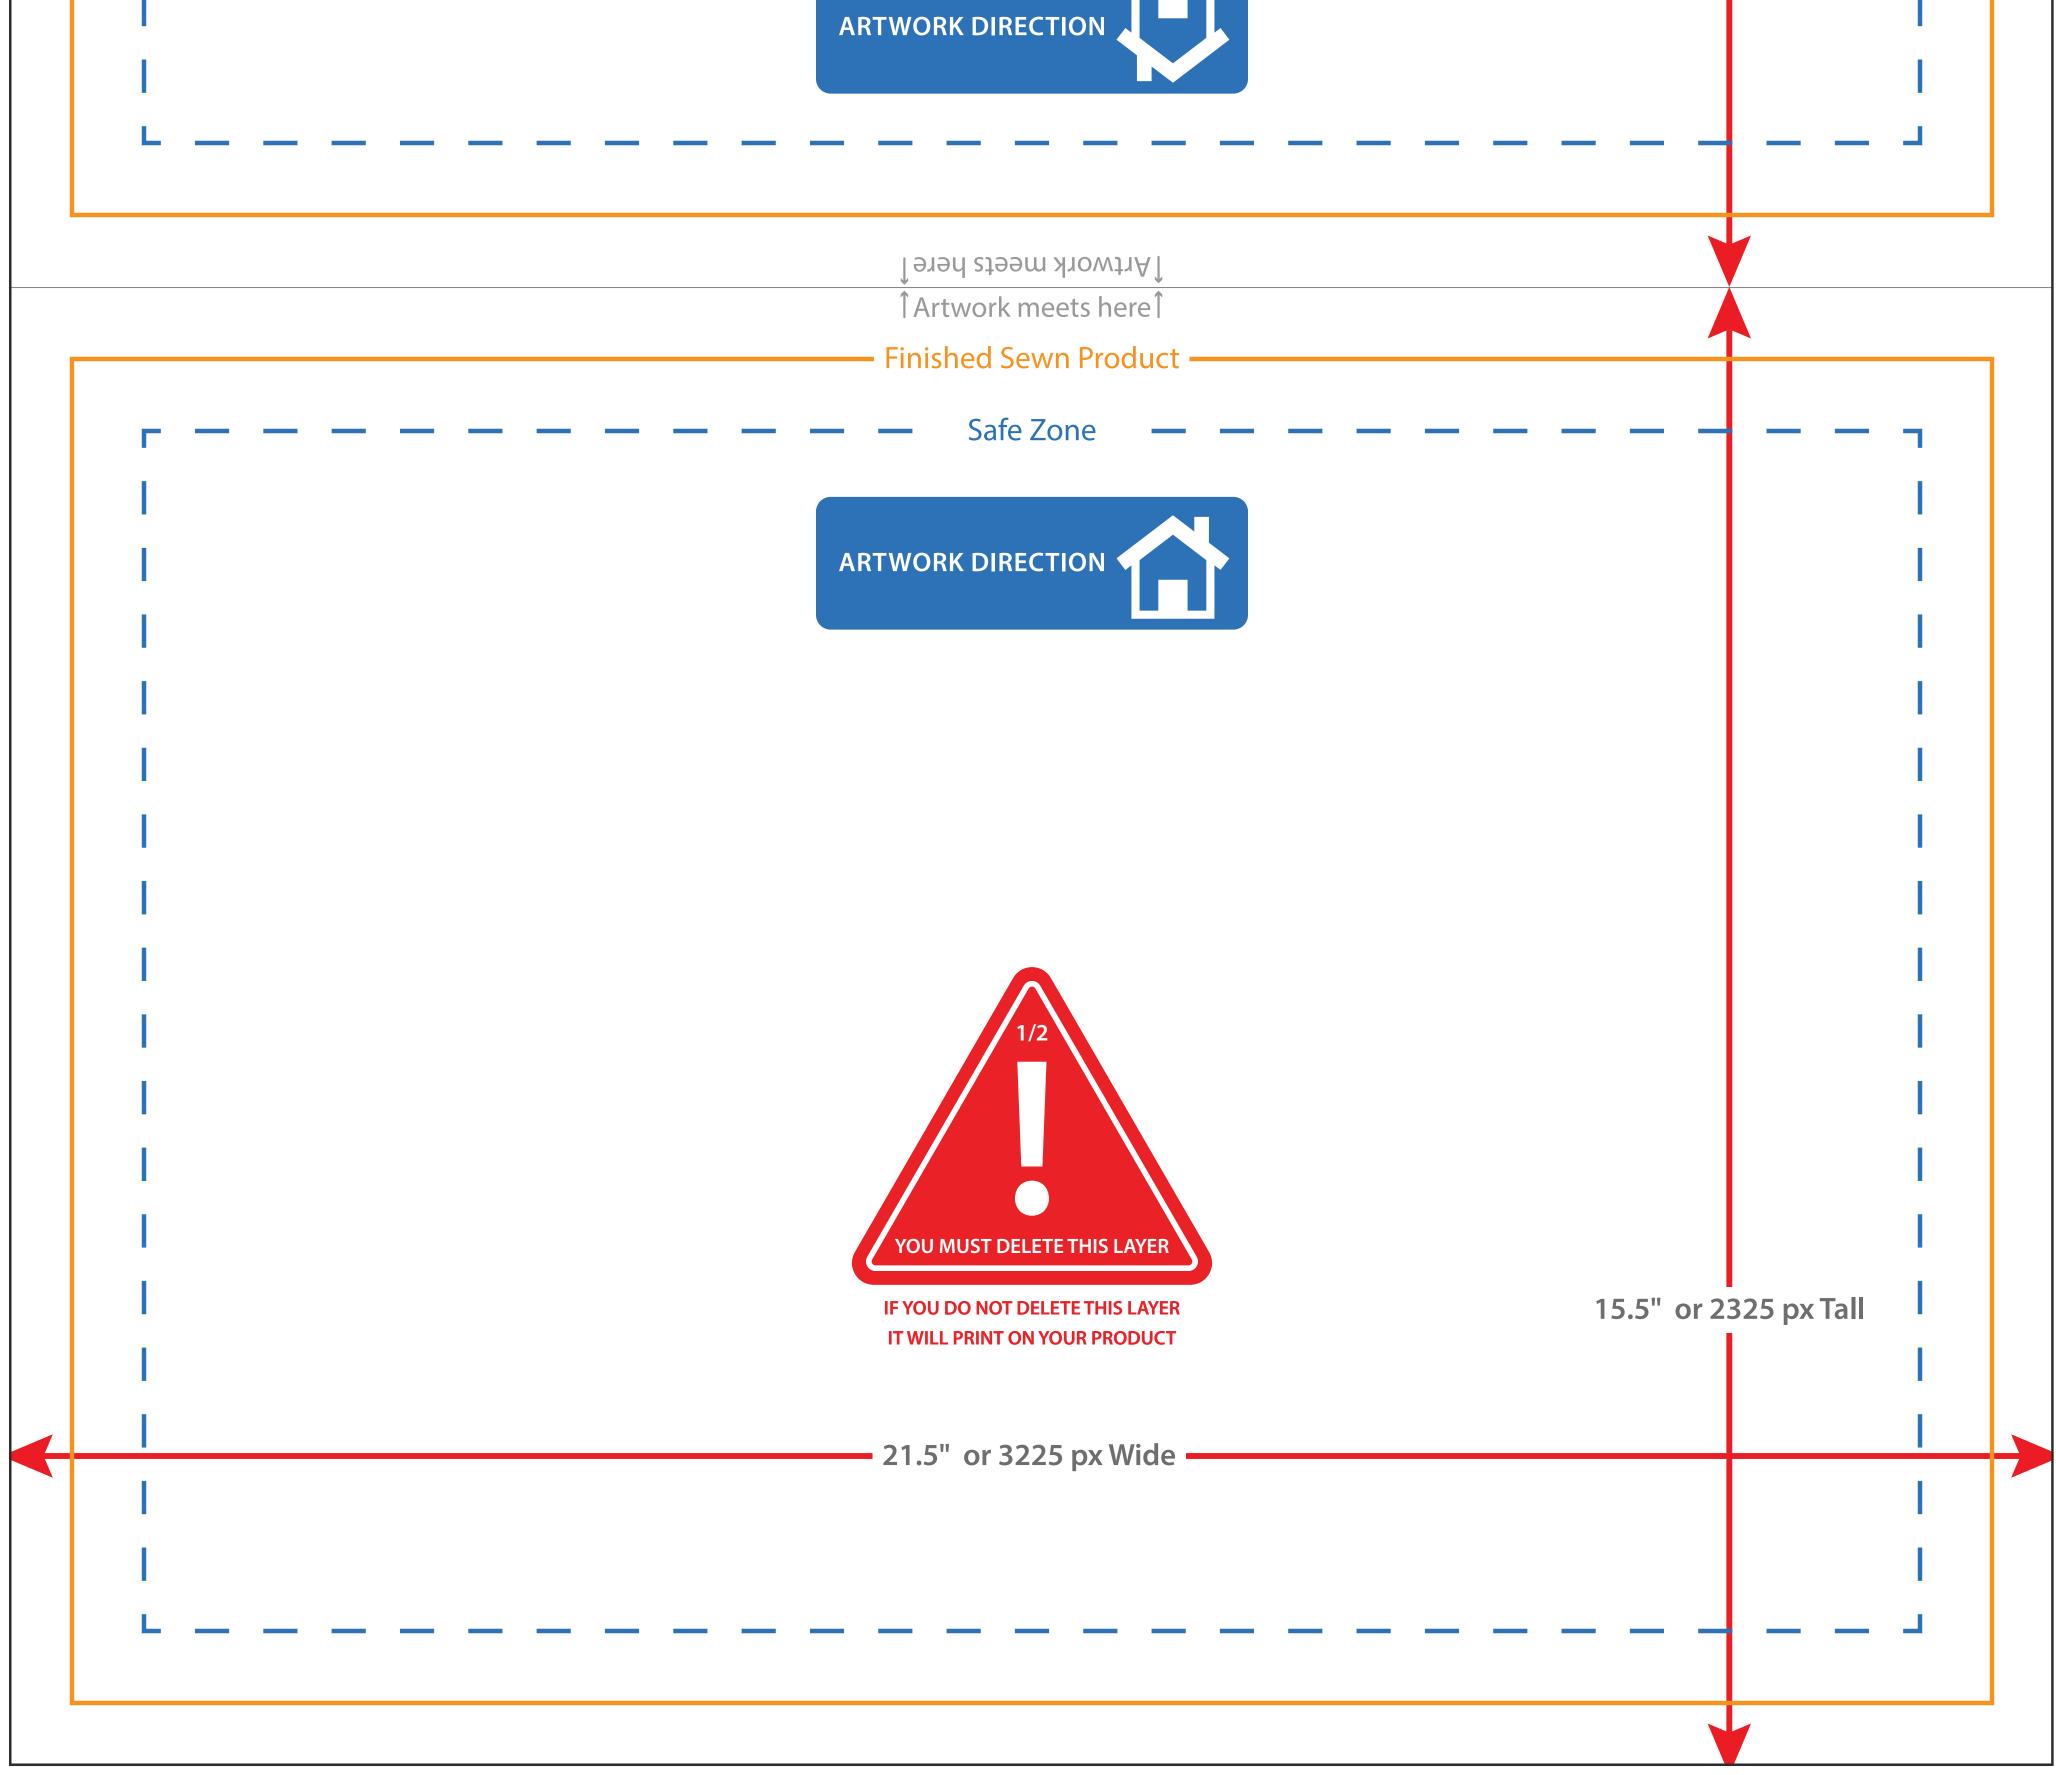

## Safe Zone

custom printing & manufacturing

## 20 x 14" Pillow Specs

## Instructions

Finished Sewn Product: 20 x 14"

Single Panel with Bleed: 21.5 x 15.5" (3225 x 2325 Pixels)

Final Total File Size: 21.5 x 31" (3225 x 4650 Pixels)

Resolution: 150dpi | Color Mode: RGB

Double Sided Product | Cover <u>Entire</u> Template

Safe Zone: Be certain to keep all important elements

within the blue dotted lines.

**Step 1:** Place artwork into the layer labeled "SAVE- PLACE YOUR ARTWORK HERE"

**Step 2:** Ensure all important details of the artwork are within the blue dotted lines, and that you have followed the directions of all template elements

Step 3: Delete the layers labeled "DELETE- Seam Lines, Safe Zones" "DELETE- Template Information"

**Step 4:** Save artwork as a JPEG with the specifications noted in the product details

15.5" or 2325 px Tall

– 21.5" or 3225 px Wide