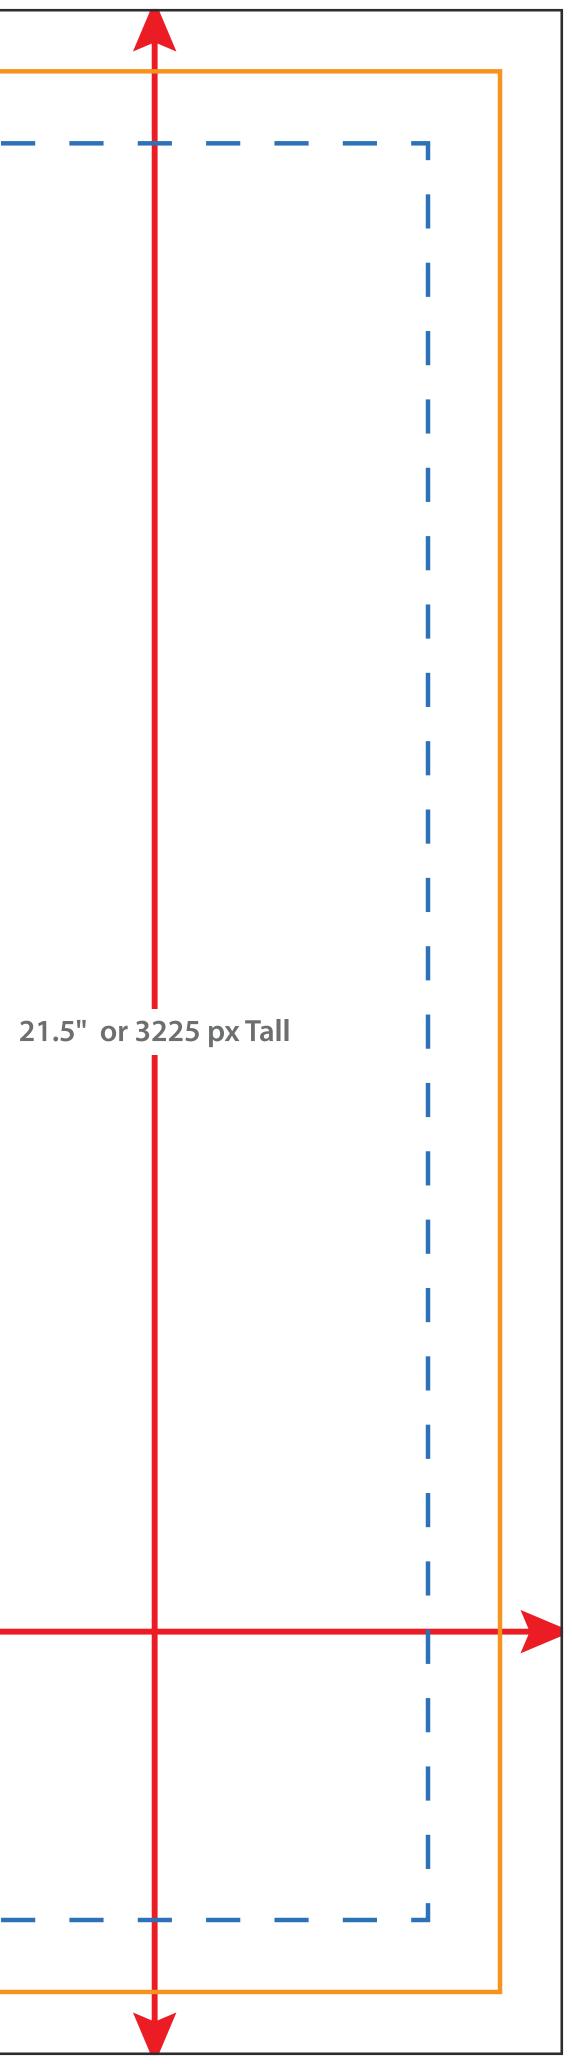

## 20" Pillow Specs

Finished Sewn Product: 20 x 20"

Single Panel with Bleed: 21.5 x 21.5" (3225 x 3225 Pixels)

Final Total File Size: 43 x 21.5" (6450 x 3225 Pixels)

Resolution: 150dpi | Color Mode: RGB | Double Sided Product | Cover <u>Entire</u> Template

Safe Zone: Be certain to keep all important elements within the blue dotted lines.