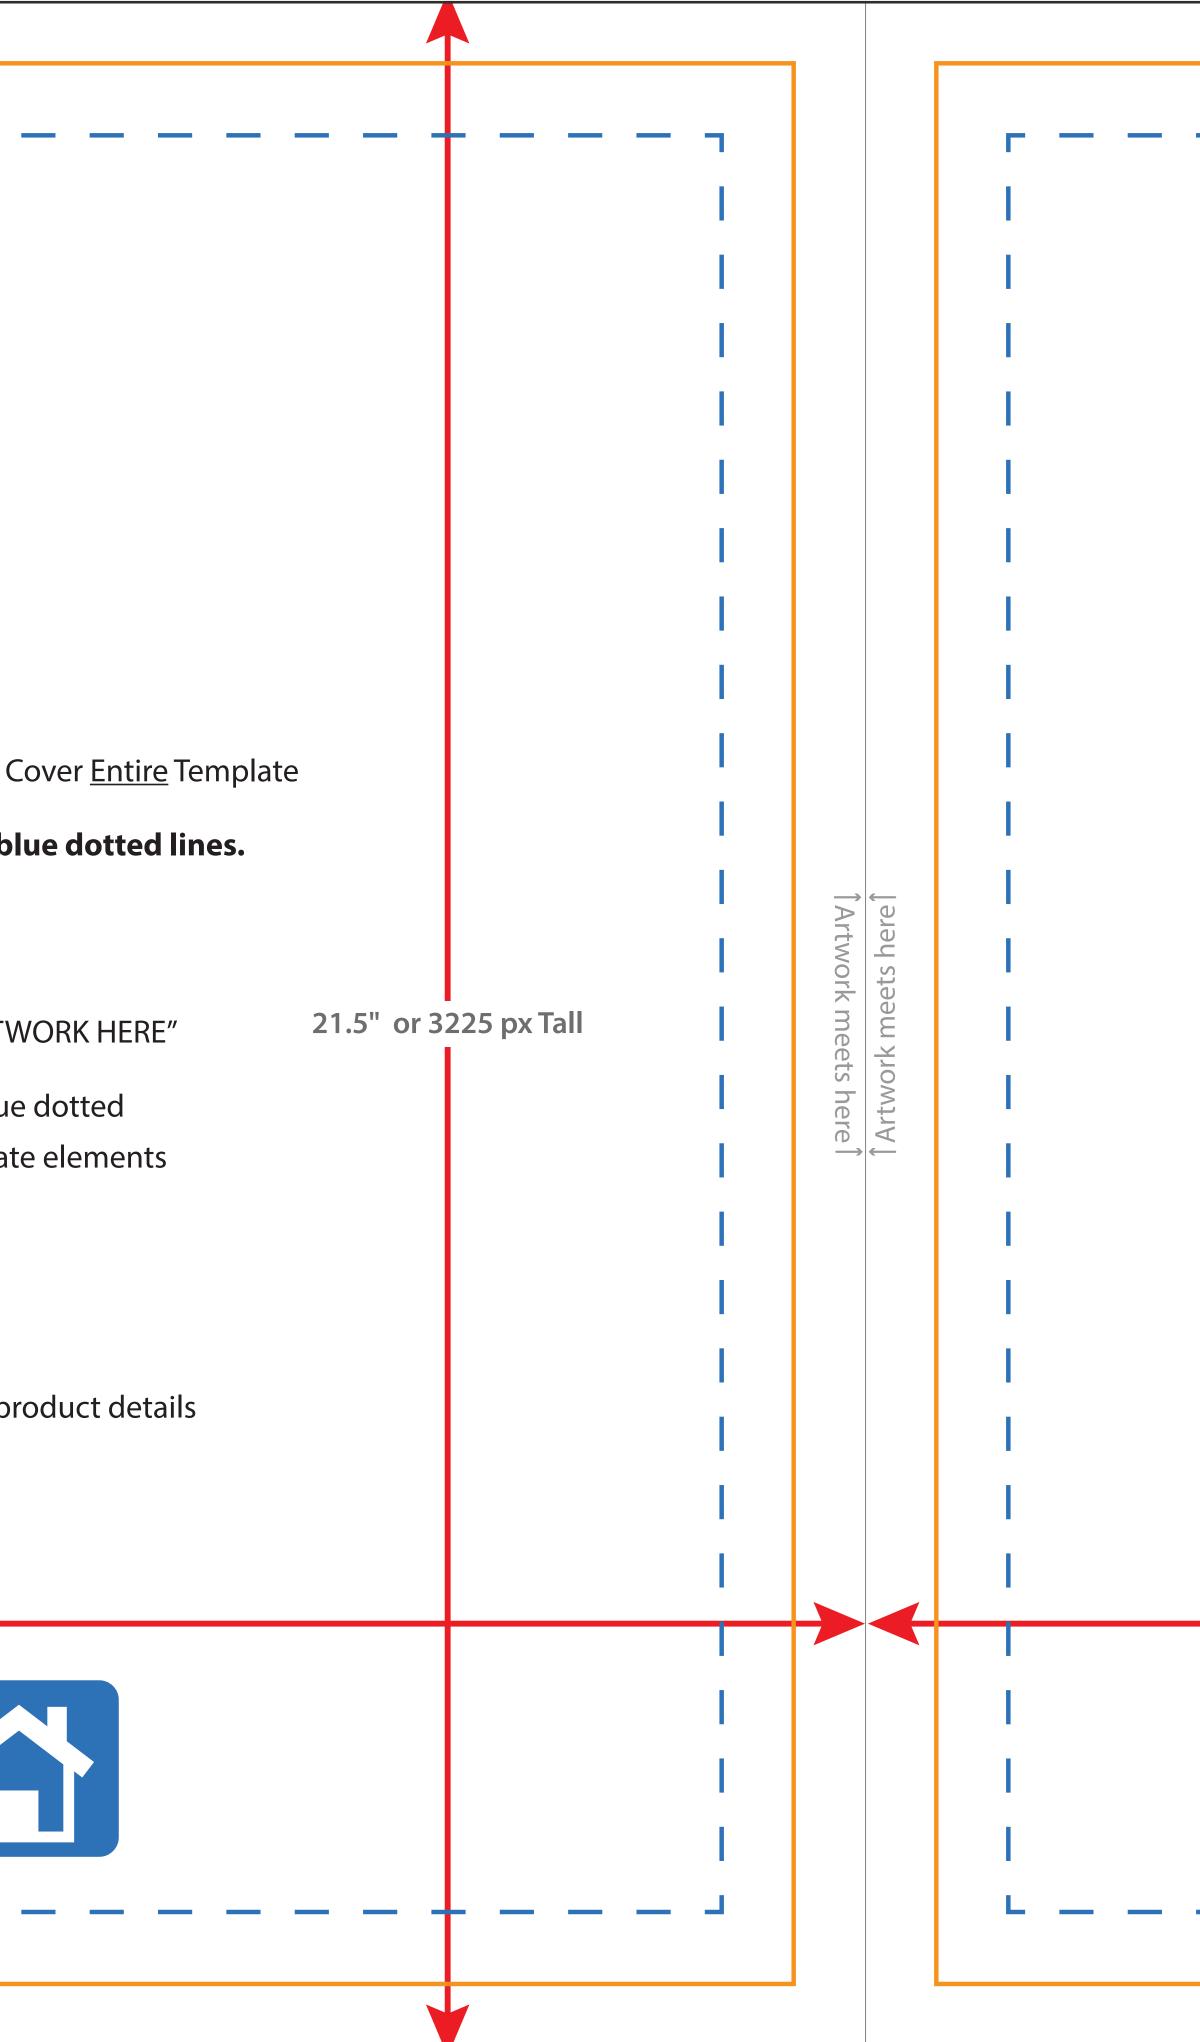

## 20" Pillow Specs

Finished Sewn Product: 20 x 20"

Single Panel with Bleed: 21.5 x 21.5" (3225 x 3225 Pixels)

Final Total File Size: 43 x 21.5" (6450 x 3225 Pixels)

Resolution: 150dpi | Color Mode: RGB | Double Sided Product | Cover <u>Entire</u> Template

Safe Zone: Be certain to keep all important elements within the blue dotted lines.

## Instructions

**Step 1:** Place artwork into the layer labeled "SAVE- PLACE YOUR ARTWORK HERE"

- **Step 2:** Ensure all important details of the artwork are within the blue dotted lines, and that you have followed the directions of all template elements
- **Step 3:** Delete the layers labeled "DELETE- Seam Lines, Safe Zones" "DELETE- Template Information"
- **Step 4:** Save artwork as a JPEG with the specifications noted in the product details