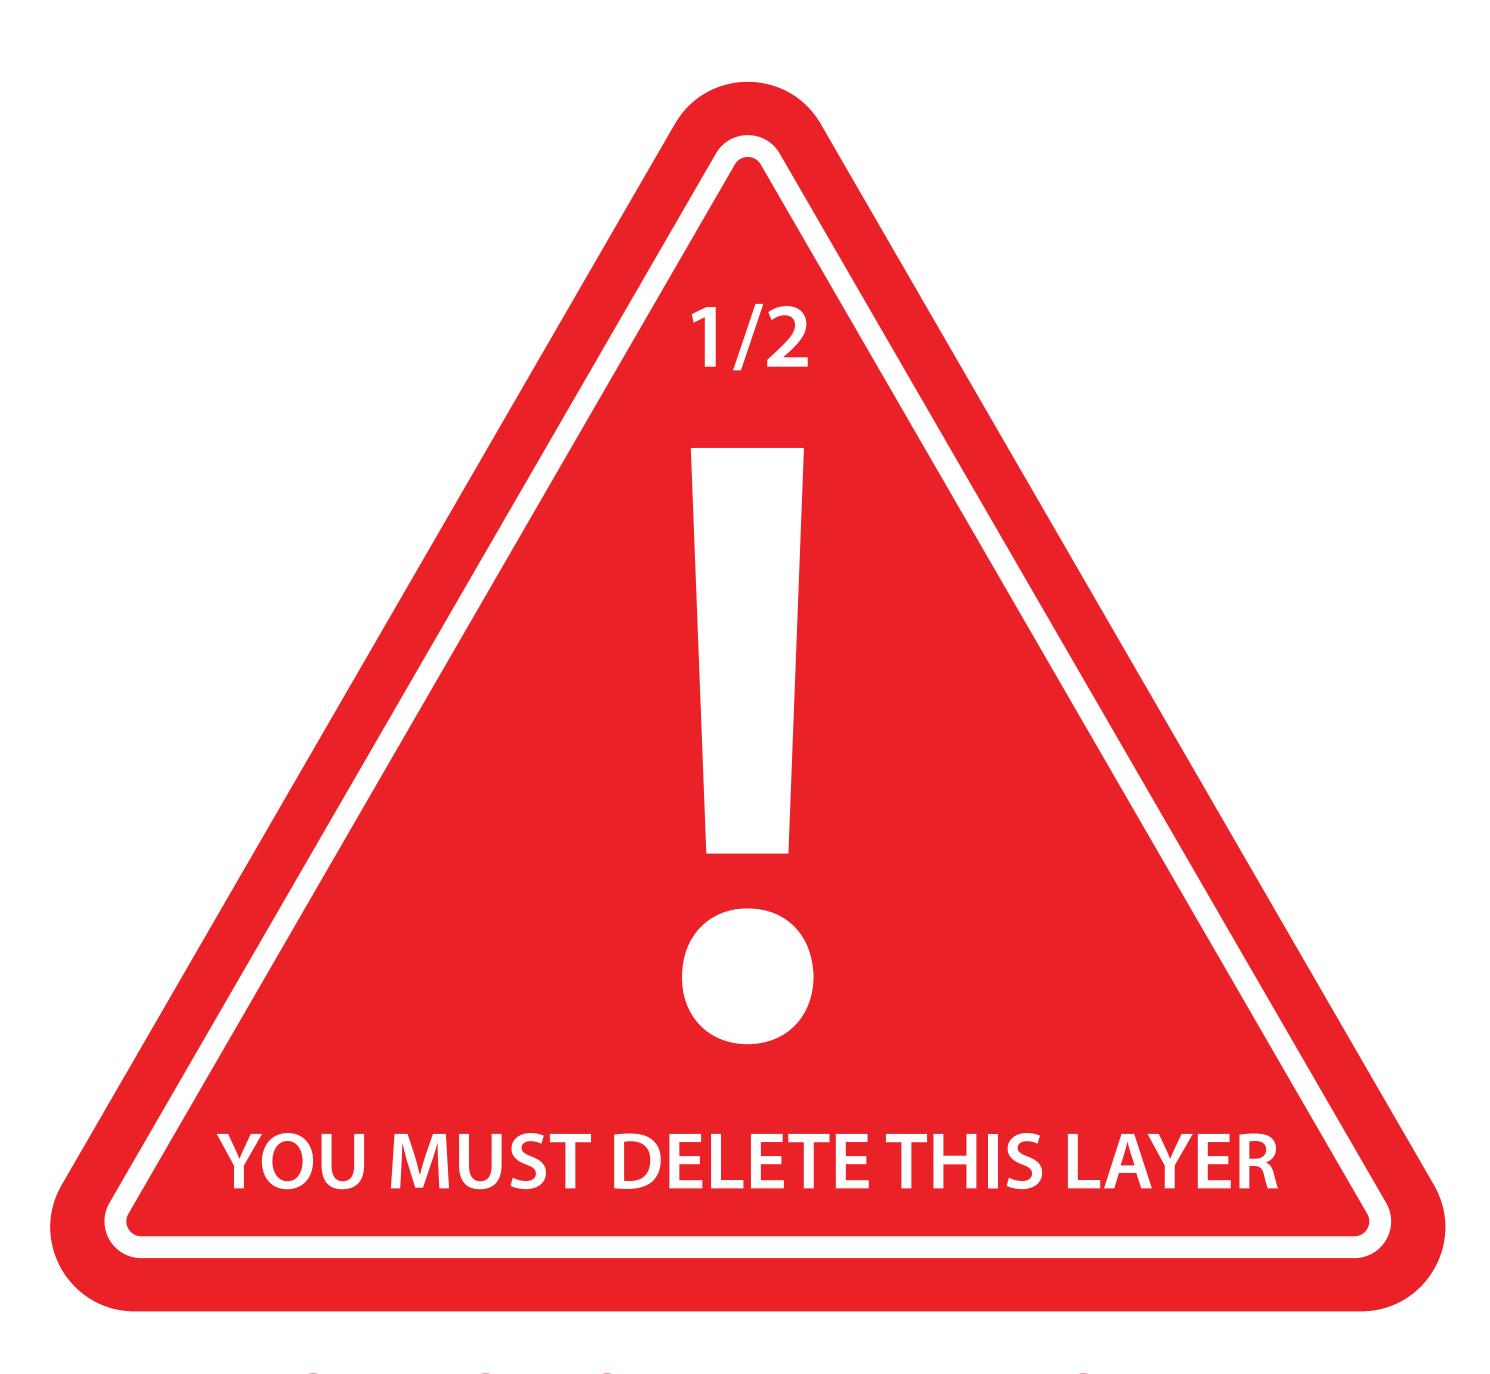

## Instructions

- **Step 1:** Place artwork into the layer labeled "SAVE- PLACE YOUR ARTWORK HERE"
- **Step 2:** Ensure all important details of the artwork are within the blue dotted lines, and that you have followed the directions of all template elements
- Step 3: Delete the layers labeled

"DELETE- Seam Lines, Safe Zones"

"DELETE- Template Information"

**Step 4:** Save artwork as a JPEG with the specifications noted in the product details

104" or 15600 px Tall

60" or 9000 px Wide

IF YOU DO NOT DELETE THIS LAYER
IT WILL PRINT ON YOUR PRODUCT