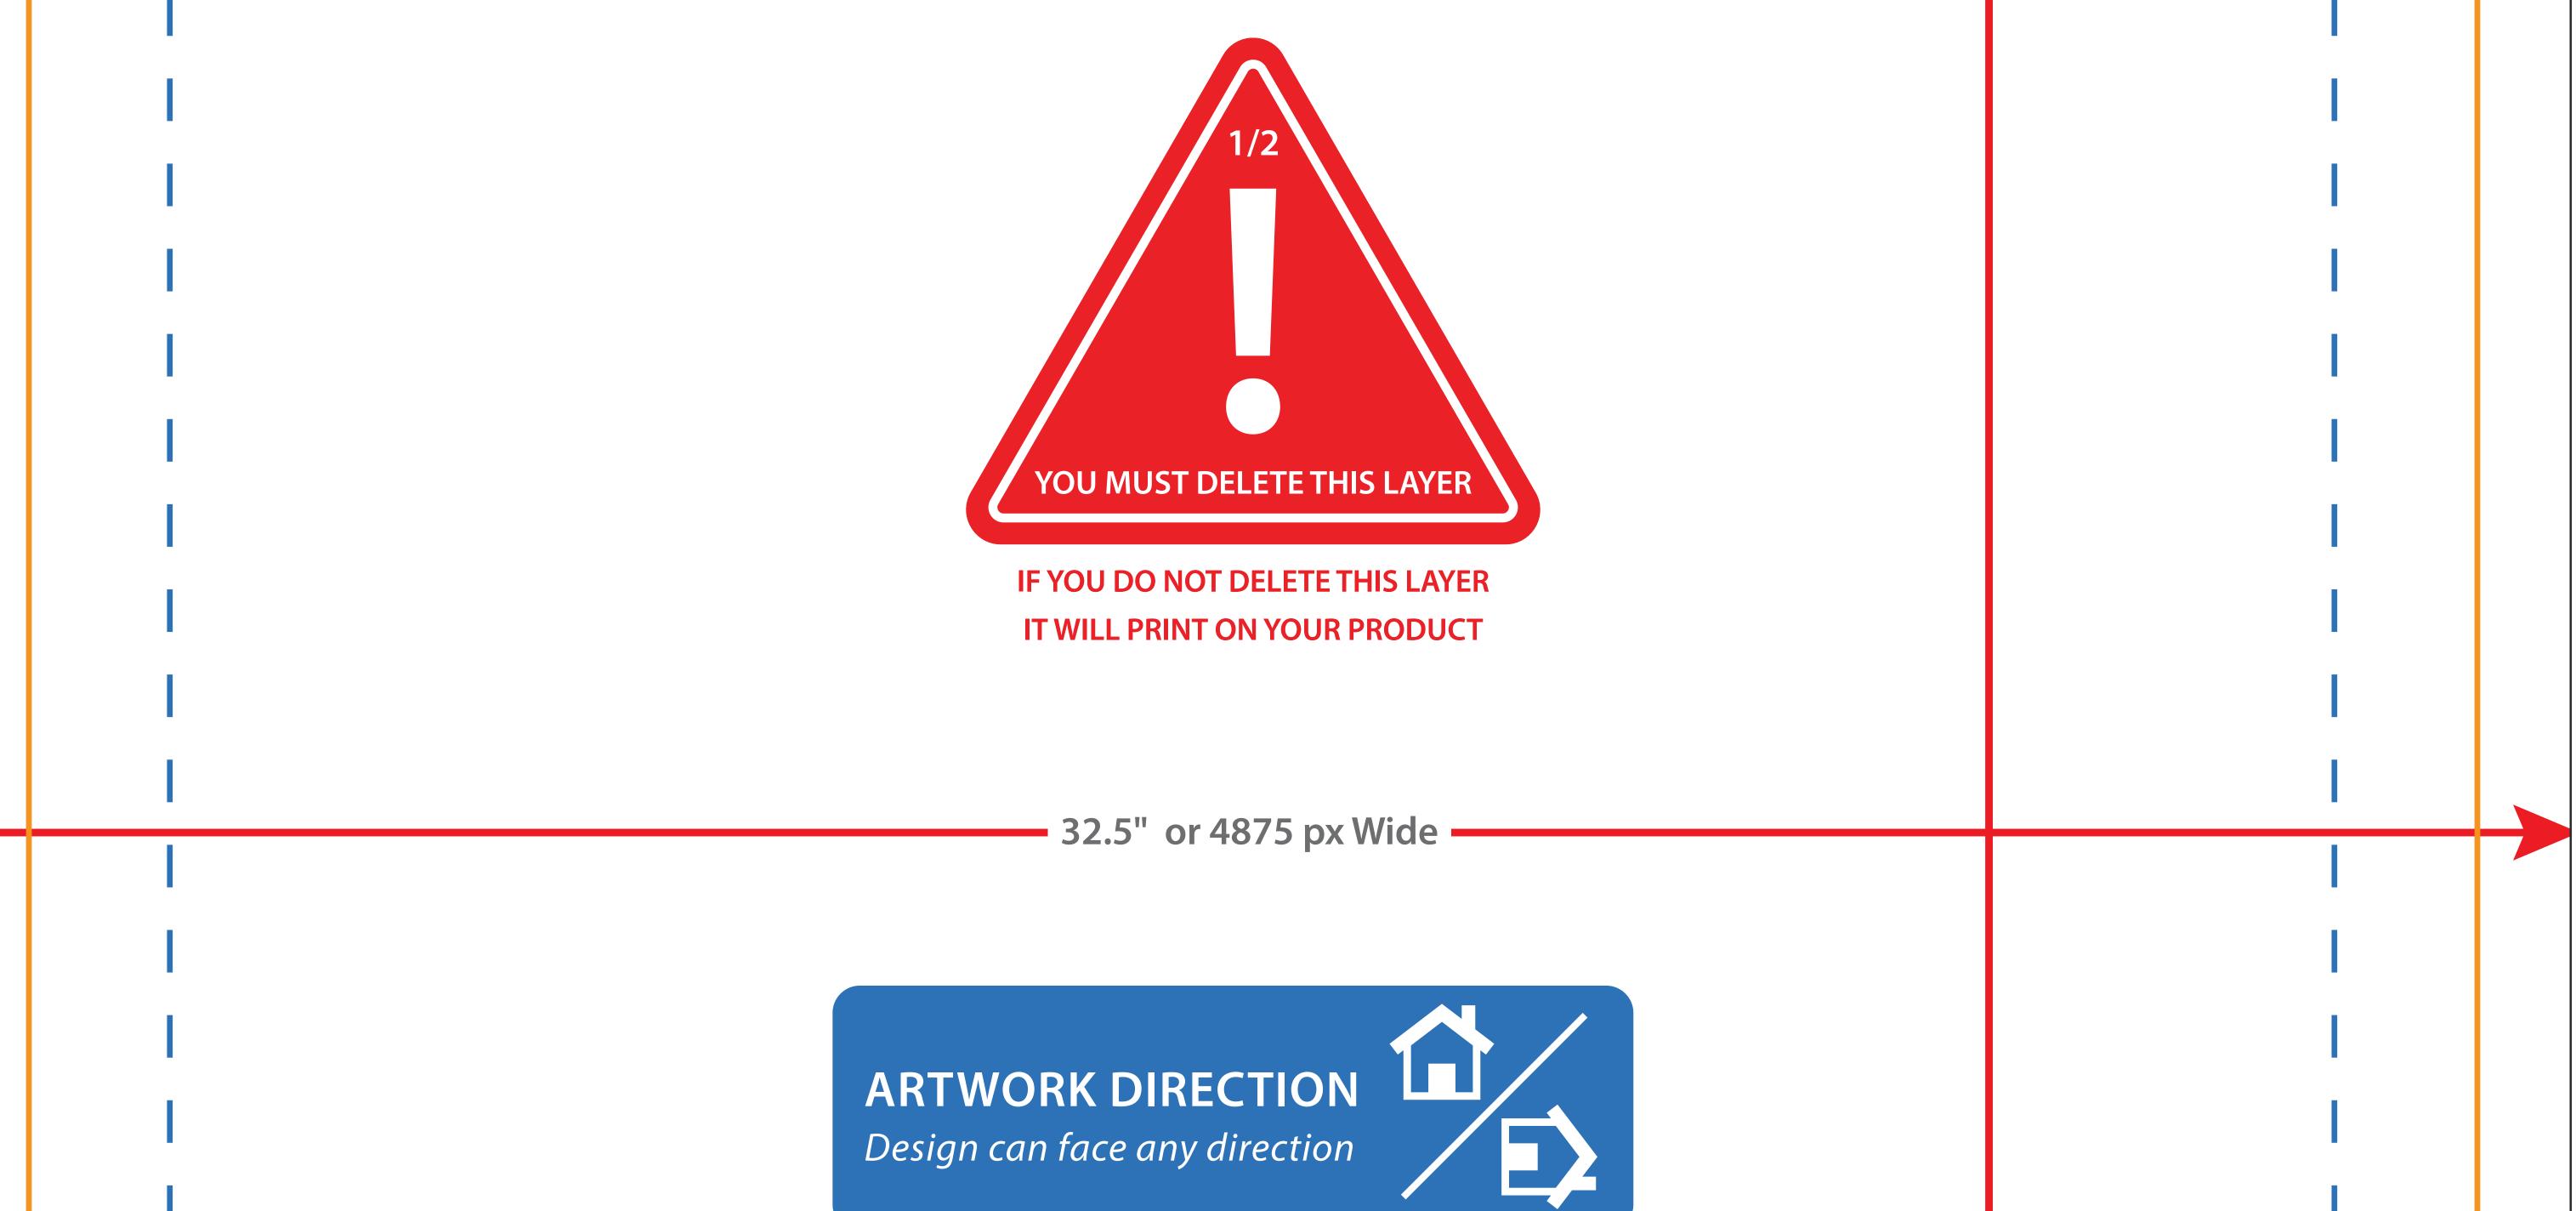

**Step 3:** Delete the layers labeled "DELETE- Seam Lines, Safe Zones" "DELETE- Template Information"

**Step 4:** Save artwork as a JPEG with the specifications noted in the product details