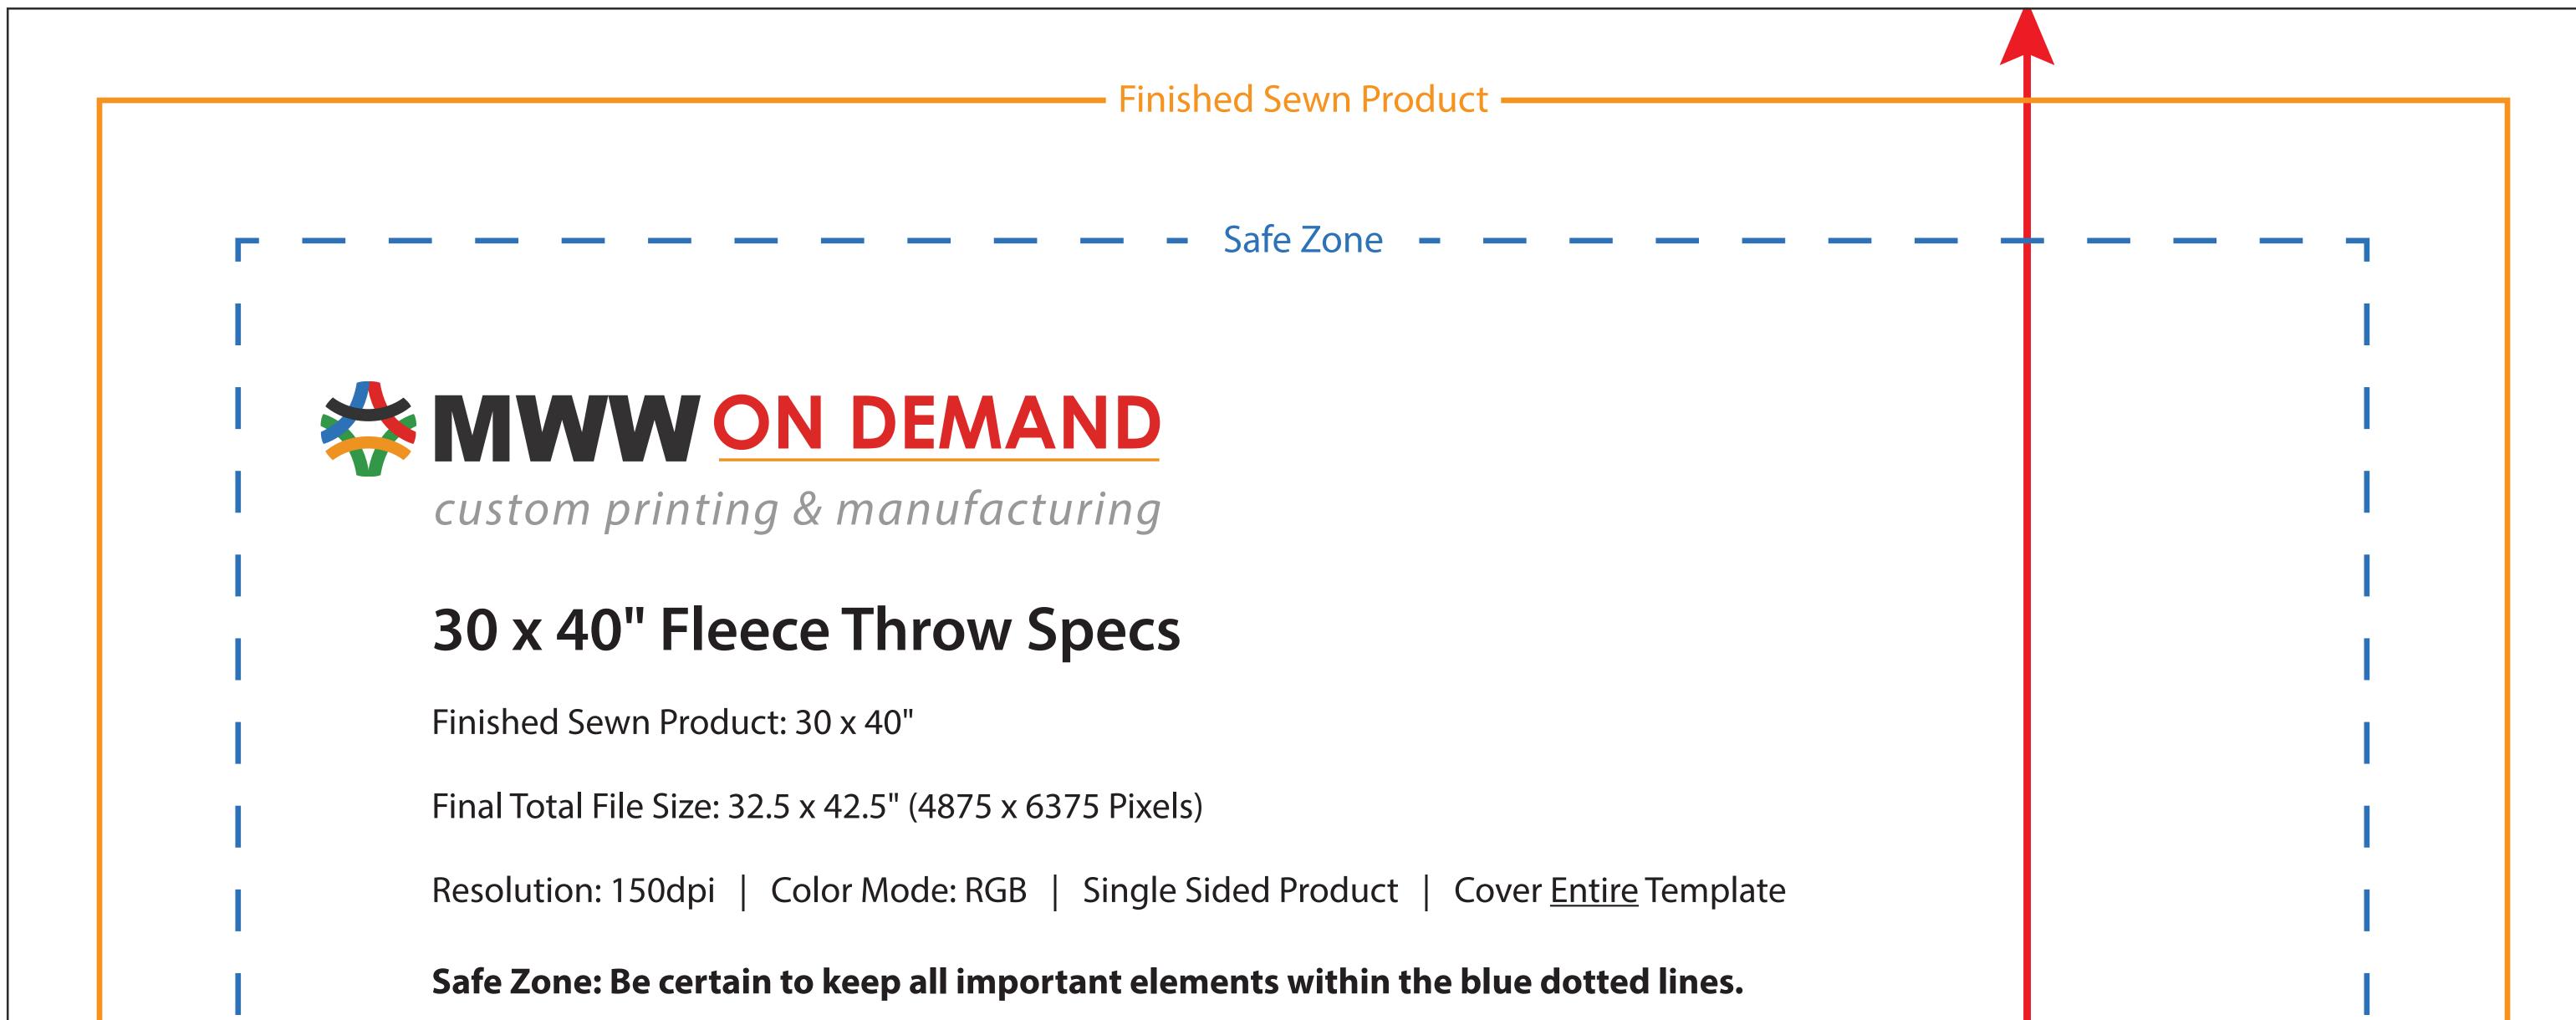

## Instructions

**Step 1:** Place artwork into the layer labeled "SAVE- PLACE YOUR ARTWORK HERE"

**Step 2:** Ensure all important details of the artwork are within the blue dotted lines, and that you have followed the directions of all template elements

**Step 3:** Delete the layers labeled "DELETE- Seam Lines, Safe Zones" "DELETE- Template Information"

**Step 4:** Save artwork as a JPEG with the specifications noted in the product details