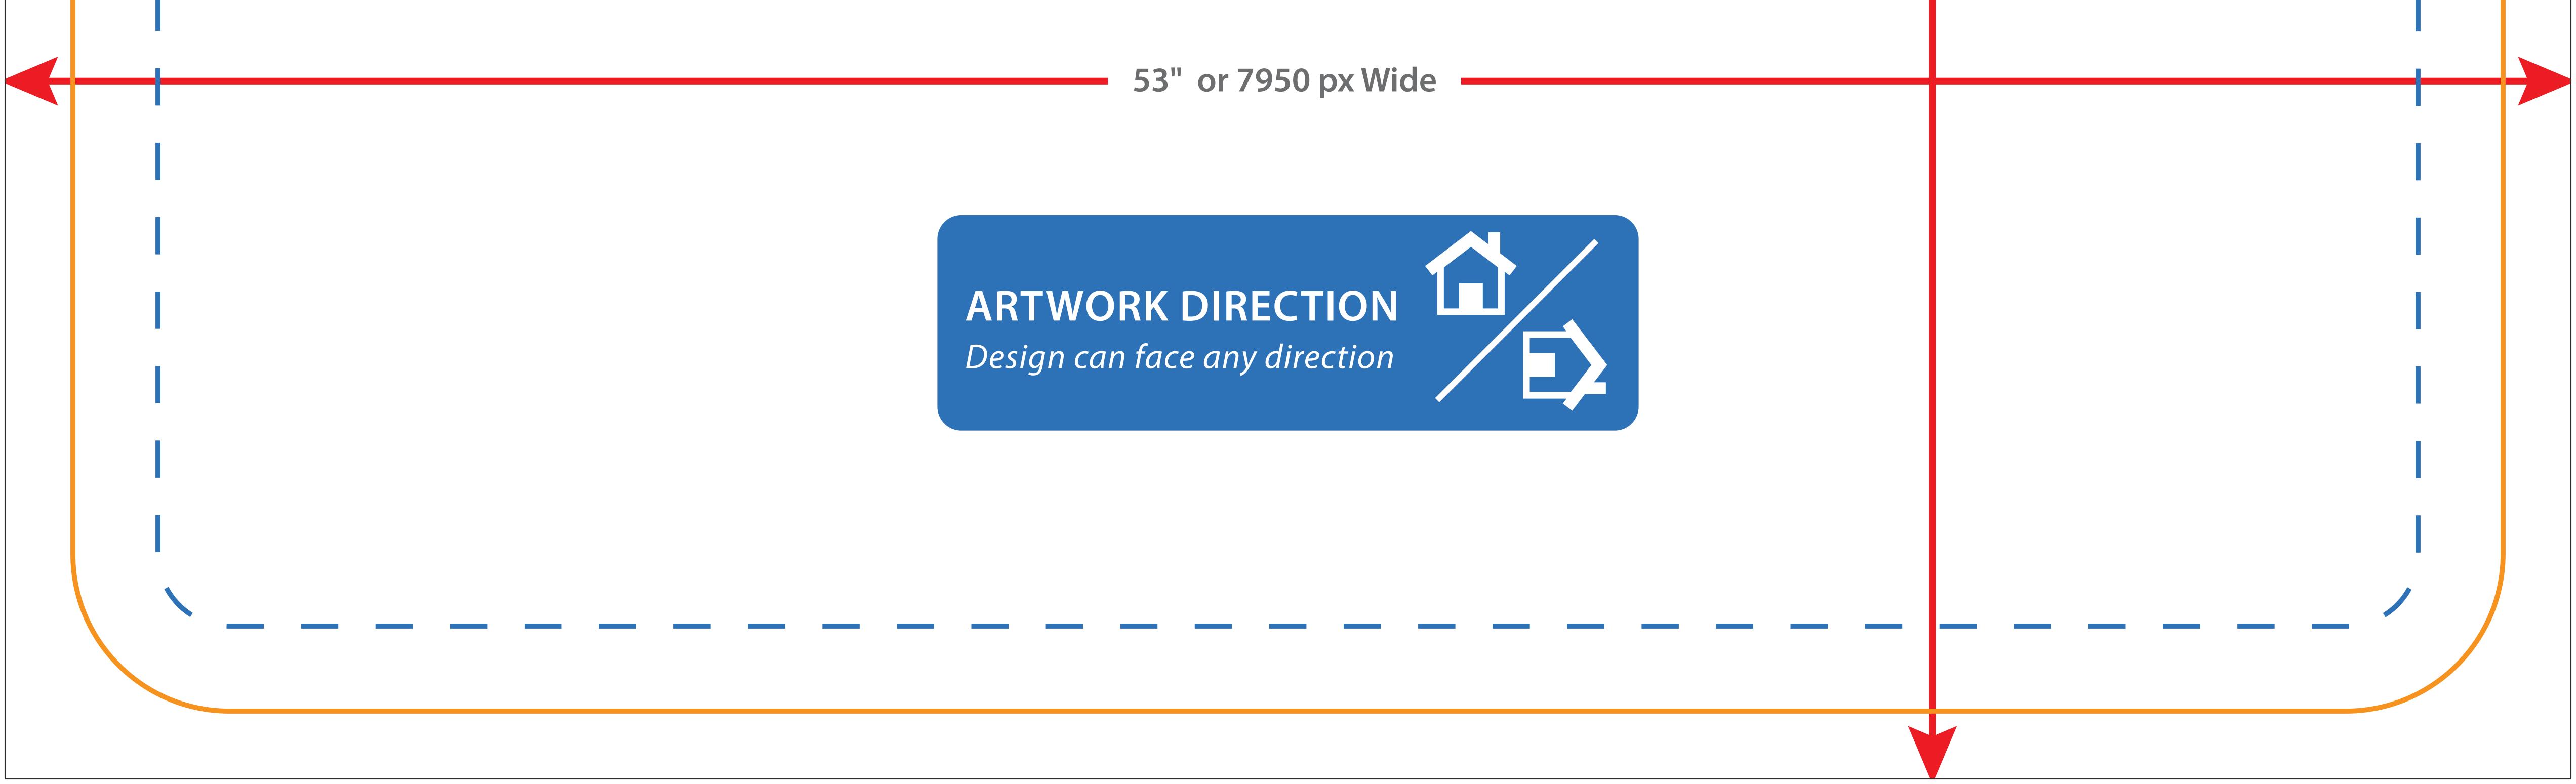

#### Safe Zone: Be certain to keep all important elements within the blue dotted lines.

Due to the nature of this item's production, we cannot guarantee exact placement of your image. We highly recommend you avoid designs that include an even border.

# Instructions

**Step 1:** Place artwork into the layer labeled "SAVE- PLACE YOUR ARTWORK HERE"

**Step 2:** Ensure all important details of the artwork are within the blue dotted lines, and that you have followed the directions of all template elements