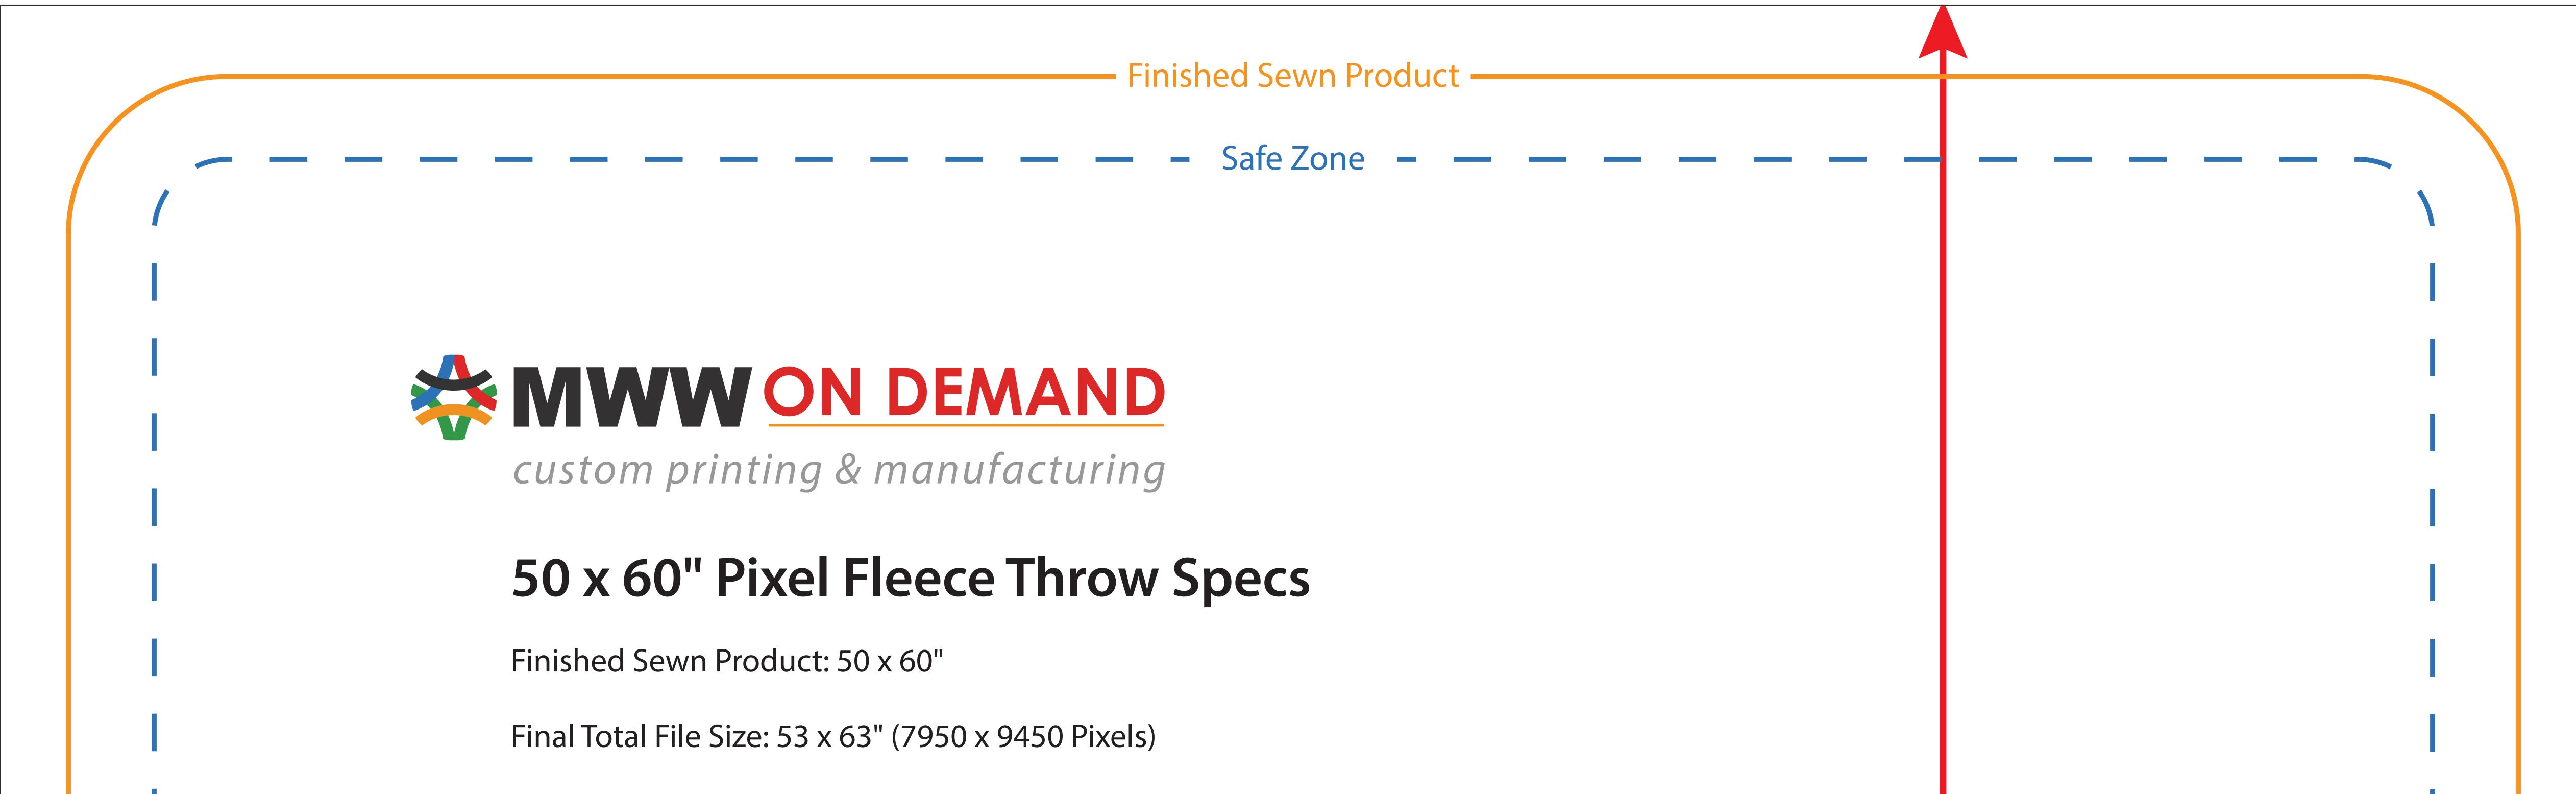

## Resolution: 150dpi | Color Mode: RGB | Single Sided Product | Cover <u>Entire</u> Template

#### Safe Zone: Be certain to keep all important elements within the blue dotted lines.

Due to the nature of this item's production, we cannot guarantee exact placement of your image. We highly recommend you avoid designs that include an even border.