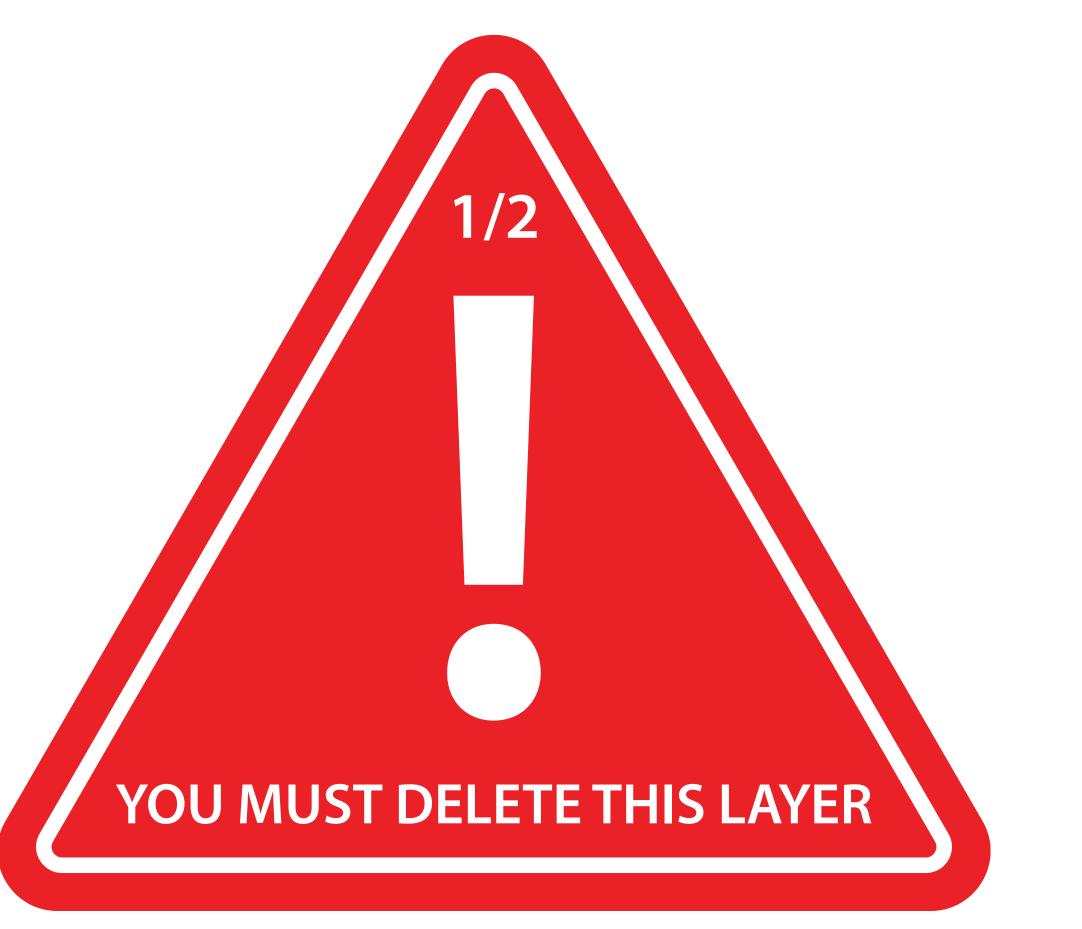

**Step 3:** Delete the layers labeled

"DELETE- Seam Lines, Safe Zones"

"DELETE- Template Information"

### **IF YOU DO NOT DELETE THIS LAYER IT WILL PRINT ON YOUR PRODUCT**